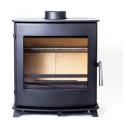

### The Devonshire

#### **Product Code**

59DEVON

#### List Price

£1207.02 + VAT

The Devonshire is the larger of the two designs. At more than half a meter wide, it provides the scale required for rooms that benefit from generous proportions.

- 4.9kW
- 575 x 506 x 403mm (HxWxmaxD)
- A+ energy rating
- Woodburning stove
- 128mm spigot to suit 125mm flue pipe