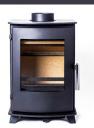

### The Devonshire

#### **Product Code**

59DEVON

#### List Price

£1207.02 + VAT

The Devonshire is the larger of the two designs. At more than half a meter wide, it provides the scale required for rooms that benefit from generous proportions.

- 4.9kW
- 575 x 506 x 403mm (HxWxmaxD)
- A+ energy rating
- Woodburning stove
- 128mm spigot to suit 125mm flue pipe