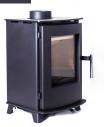

### The Devonshire

#### List Price

£1207.02 + VAT

The Devonshire is the larger of the two designs. At more than half a meter wide, it provides the scale required for rooms that benefit from generous proportions.

- 4.9kW
- 575 x 506 x 403mm (HxWxmaxD)
- A+ energy rating
- Woodburning stove
- 128mm spigot to suit 125mm flue pipe