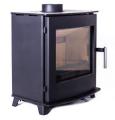

## The Gilcar

#### **Product Code**

59GILCAR

#### List Price

£1167.90 + VAT

The Gilcar is the slimmer option, and a little lower in height. It is designed to fit neatly and stylishly into most fireplaces, or for more convenient positioning in smaller spaces.