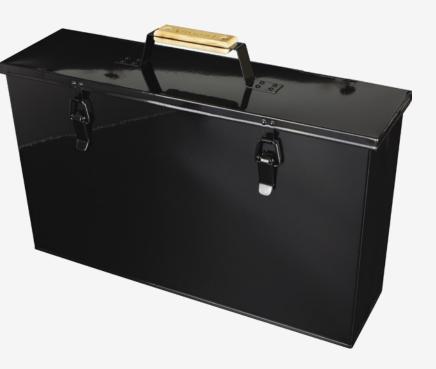

## **Fireside Tidy**

## FIR240

Store and carry ash from a stove or open fire place, alternatively use as a functional and smart container to keep items such as firelighters, kindling and matches away from pets or children.

The stylish, robust steel Fireside tidy is finished in a classical lustrous black powder coating, baked on to create a tough hardwearing and durable surface, the handle is traditional wood, with the Valiant branding. The tidy will not look out of place in any room

## Construction

- Galvanised steel
- · Folded and welded seams for long reliable service.
- Riveted hinged lid and security clasps.
- Lustrous classical black powder coating finish.