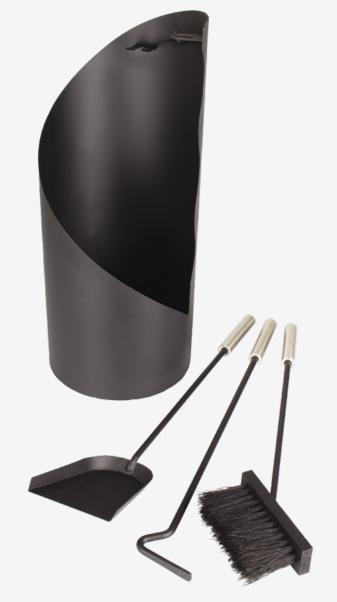

## Durham Concealed 3-Piece Companion Set

## FIR512

This elegant yet contemporary companion set neatly holds your tools next to a stove or fireplace. Keep your essential tools handy but secure with the help of brackets inside the container, while using minimal floor space.

The set consists of a shovel, brush and poker within a cylindrical container

Compliment any modern or traditional living space with the Durham's simple clean lines and durable satin black finish.

Brushed stainless steel handles compliment the practicality of the functional tools.

- Contemporary floor mounted design
- Perfect for an uncluttered floor space
- · Satin sheen black finish
- Brushed stainless steel handles
- Secure and convenient design
- Long handles for safe tending of fire or stove
- Tools safely enclosed in strong cylindrical container
- Manufactured to be strong and durable for long-term use
- · Highest quality materials and craftsmanship
- Dimensions are approximate and may vary