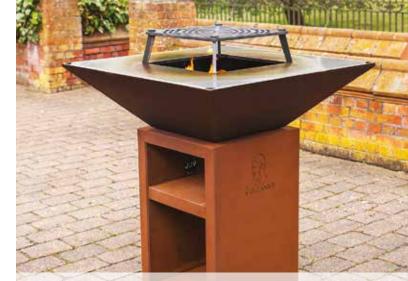

# Schiedel Garden Fireplace

Available in 3 sizes and delivered in a complete packaged solution. The natural volcanic pumice gives this outdoor fireplace all the insulation needed to have a safe and spectacular centre-piece in any garden.

A stunning focal point for any garden!

73

500 Model 40G500

**950 Model** 40G950

1200 Model 40G1200