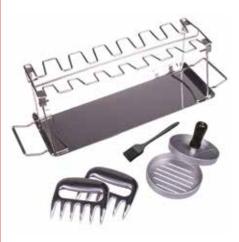

# Valiant

The Valiant range of barbecue products combine stylish design with functional practicality.

Designed to be portable to take with you on your travels.

Portable Folding BBQ 69BSPS

BBQ Accessory Gift Set 69BAS

BBQ Multi-Tool 69BPF

Moisture Meter - Colour Change 69MMCC

Cocktail Multi-Tool 69CMT

USB Rechargeable Arc Lighter 69USBL