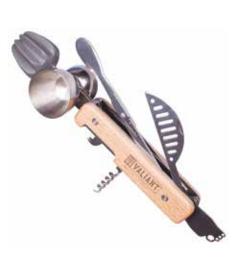

# Valiant

The Valiant range of barbecue products combine stylish design with functional practicality.

Designed to be portable to take with you on your travels.

Portable Folding BBQ 69BSPS

BBQ Accessory Gift Set 69BAS

BBQ Multi-Tool 69BPF

Moisture Meter - Colour Change 69MMCC

Cocktail Multi-Tool 69CMT

USB Rechargeable Arc Lighter 69USBL