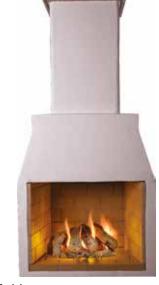

# Schiedel Garden Fireplace

Available in 3 sizes and delivered in a complete packaged solution. The natural volcanic pumice gives this outdoor fireplace all the insulation needed to have a safe and spectacular centre-piece in any garden.

A stunning focal point for any garden!

73

500 Model 40G500

**950 Model** 40G950

1200 Model 40G1200