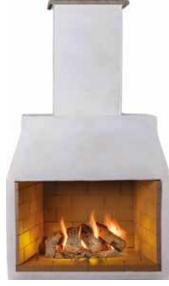

# Schiedel Garden Fireplace

Available in 3 sizes and delivered in a complete packaged solution. The natural volcanic pumice gives this outdoor fireplace all the insulation needed to have a safe and spectacular centre-piece in any garden.

A stunning focal point for any garden!

73

500 Model 40G500

**950 Model** 40G950

1200 Model 40G1200