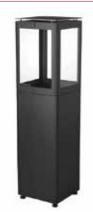

# Schiedel Garden Fireplace

Available in 3 sizes and delivered in a complete packaged solution. The natural volcanic pumice gives this outdoor fireplace all the insulation needed to have a safe and spectacular centre-piece in any garden.

A stunning focal point for any garden!

73

500 Model 40G500

**950 Model** 40G950

1200 Model 40G1200