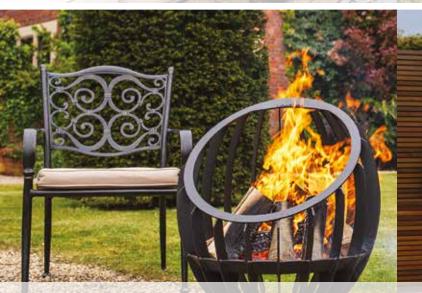

# Classic Fire Bowl

Stay warm well into the evening with a matt black or Corten fire bowl. These are made using high quality steel to create a simple shallow fire bowl, perfect for toasting marshmallows.

These fire bowls can be combined with a grill, converting it into a BBQ.

Classic Black Fire Bowl RDCB

Classic Corten Fire Bowl RDCC

Classic Fire Bowl Grill RDG