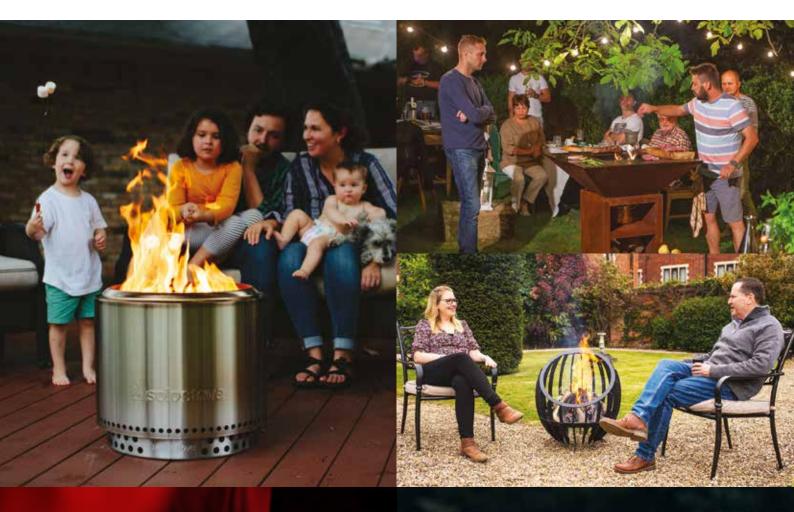

# Solo Stove

The Solo Stove Range; good moments made anywhere. This patented technology has been perfected into portable fire pits and a BBQ grill to take along on trips or to enjoy at home.

The best part? Nearly no smoke and minimal ash left over!

Solo Stove Ranger Kit (Includes Stand) SSRANKIT

Solo Stove Bonfire Kit (Includes Stand) SSBONKIT

Nothing brings people together like fire and food. Too often, grilling for an outdoor gathering becomes the work of one grill master who spends the majority of their time at the grill and away from the group. Grilling, reinvented goes beyond just what's under the lid. Place a Solo Stove Grill in the center of the action, and turn your outdoor cookouts into fun, interactive grilling experiences the whole family can enjoy.

Solo Stove Grill Kit SSGRILLKIT

Solo Stove Ranger Shelter SSRANSHELTER

Solo Stove Bonfire Shelter SSBONSHELTER

Solo Stove Ranger Shield SSRANSHIELD

Solo Stove Bonfire Shield SSBONSHIELD