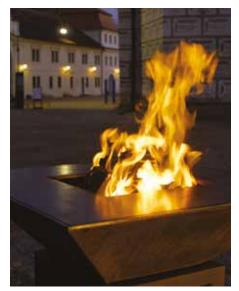

# Classic Fire Bowl

Stay warm well into the evening with a matt black or Corten fire bowl. These are made using high quality steel to create a simple shallow fire bowl, perfect for toasting marshmallows.

These fire bowls can be combined with a grill, converting it into a BBQ.

Classic Black Fire Bowl RDCB

Classic Corten Fire Bowl RDCC

Classic Fire Bowl Grill RDG