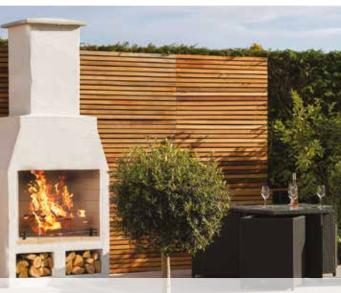

# Schiedel Garden Fireplace

Available in 3 sizes and delivered in a complete packaged solution. The natural volcanic pumice gives this outdoor fireplace all the insulation needed to have a safe and spectacular centre-piece in any garden.

A stunning focal point for any garden!

73

500 Model 40G500

**950 Model** 40G950

1200 Model 40G1200