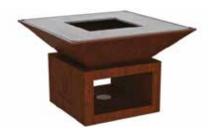

# Schiedel Garden Fireplace

Available in 3 sizes and delivered in a complete packaged solution. The natural volcanic pumice gives this outdoor fireplace all the insulation needed to have a safe and spectacular centre-piece in any garden.

A stunning focal point for any garden!

73

500 Model 40G500

**950 Model** 40G950

1200 Model 40G1200