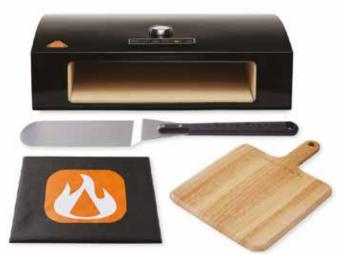

# BakerStone

The BakerStone Pizza Oven Box transforms your BBQ grill into a gourmet pizza oven. The perfect gift for pizza lovers. BakerStone pizza oven box is the result of a patented design that turns a five-sided stone baking chamber into a mini stone pizza oven.

OFF/ARRET APAGADO

LOWIB

APAGADO

BakerStone Basics Kit BSTBASKIT

BakerStone Original Kit BSTORIKIT