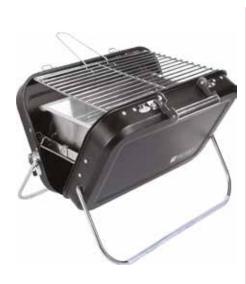

# Valiant

The Valiant range of barbecue products combine stylish design with functional practicality.

Designed to be portable to take with you on your travels.

Portable Folding BBQ 69BSPS

BBQ Accessory Gift Set 69BAS