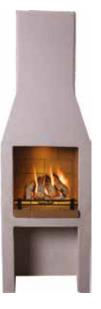

# Schiedel Garden Fireplace

Available in 3 sizes and delivered in a complete packaged solution. The natural volcanic pumice gives this outdoor fireplace all the insulation needed to have a safe and spectacular centre-piece in any garden.

A stunning focal point for any garden!

73

500 Model 40G500

**950 Model** 40G950

1200 Model 40G1200