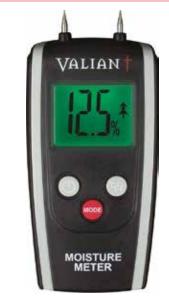

BBQ Multi-Tool 69BPF

Moisture Meter - Colour Change 69MMCC

Cocktail Multi-Tool 69CMT

USB Rechargeable Arc Lighter 69USBL