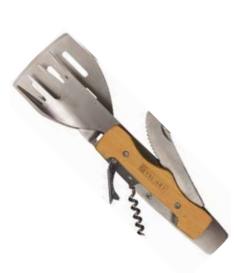

# Valiant

The Valiant range of barbecue products combine stylish design with functional practicality.

Designed to be portable to take with you on your travels.

Portable Folding BBQ 69BSPS

BBQ Accessory Gift Set 69BAS

BBQ Multi-Tool 69BPF

Moisture Meter - Colour Change 69MMCC

Cocktail Multi-Tool 69CMT

USB Rechargeable Arc Lighter 69USBL