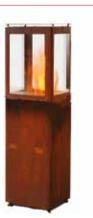

# Schiedel Garden Fireplace

Available in 3 sizes and delivered in a complete packaged solution. The natural volcanic pumice gives this outdoor fireplace all the insulation needed to have a safe and spectacular centre-piece in any garden.

A stunning focal point for any garden!

73

500 Model 40G500

**950 Model** 40G950

1200 Model 40G1200