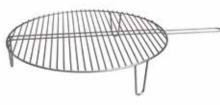

These fire bowls can be combined with a grill, converting it into a BBQ.

Classic Black Fire Bowl RDCB

Classic Corten Fire Bowl RDCC

Classic Fire Bowl Grill RDG