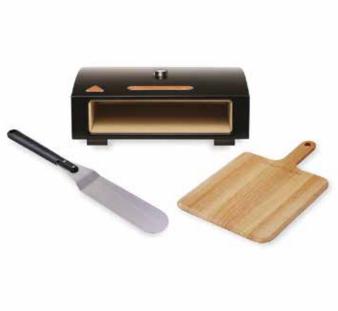

# BakerStone

The BakerStone Pizza Oven Box transforms your BBQ grill into a gourmet pizza oven. The perfect gift for pizza lovers. BakerStone pizza oven box is the result of a patented design that turns a five-sided stone baking chamber into a mini stone pizza oven.

OFF/ARRET APAGADO

LOWIB

APAGADO

BakerStone Basics Kit BSTBASKIT

BakerStone Original Kit BSTORIKIT