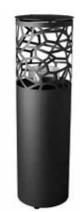

# Classic Fire Bowl

Stay warm well into the evening with a matt black or Corten fire bowl. These are made using high quality steel to create a simple shallow fire bowl, perfect for toasting marshmallows.

These fire bowls can be combined with a grill, converting it into a BBQ.

Classic Black Fire Bowl RDCB

Classic Corten Fire Bowl RDCC

Classic Fire Bowl Grill RDG