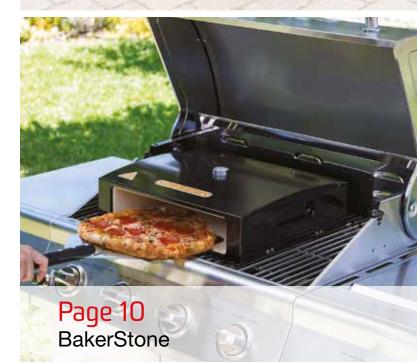

# BakerStone

The BakerStone Pizza Oven Box transforms your BBQ grill into a gourmet pizza oven. The perfect gift for pizza lovers. BakerStone pizza oven box is the result of a patented design that turns a five-sided stone baking chamber into a mini stone pizza oven.

OFF/ARRET APAGADO

LOWIB

APAGADO

BakerStone Basics Kit BSTBASKIT

BakerStone Original Kit BSTORIKIT