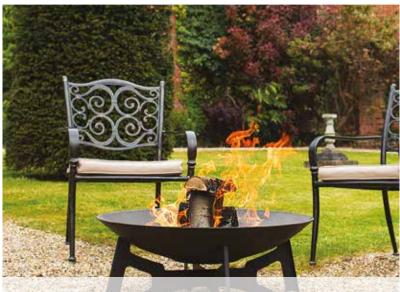

# Classic Fire Bowl

Stay warm well into the evening with a matt black or Corten fire bowl. These are made using high quality steel to create a simple shallow fire bowl, perfect for toasting marshmallows.

These fire bowls can be combined with a grill, converting it into a BBQ.

Classic Black Fire Bowl RDCB

Classic Corten Fire Bowl RDCC

Classic Fire Bowl Grill RDG