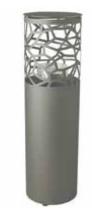

# Classic Fire Bowl

Stay warm well into the evening with a matt black or Corten fire bowl. These are made using high quality steel to create a simple shallow fire bowl, perfect for toasting marshmallows.

These fire bowls can be combined with a grill, converting it into a BBQ.

Classic Black Fire Bowl RDCB

Classic Corten Fire Bowl RDCC

Classic Fire Bowl Grill RDG