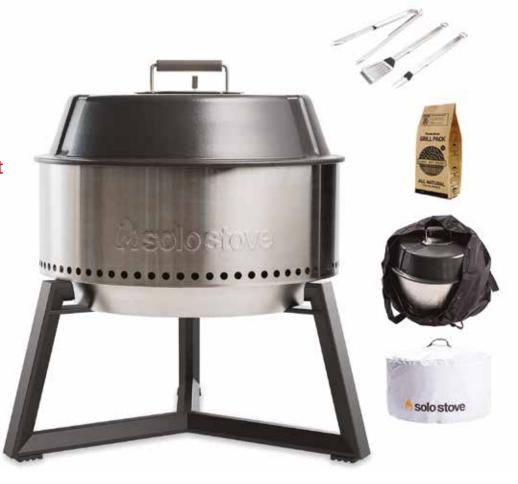

# Solo Stove

The Solo Stove Range; good moments made anywhere. This patented technology has been perfected into portable fire pits and a BBQ grill to take along on trips or to enjoy at home.

The best part? Nearly no smoke and minimal ash left over!

Solo Stove Ranger Kit (Includes Stand) SSRANKIT

Solo Stove Bonfire Kit (Includes Stand) SSBONKIT

Nothing brings people together like fire and food. Too often, grilling for an outdoor gathering becomes the work of one grill master who spends the majority of their time at the grill and away from the group. Grilling, reinvented goes beyond just what's under the lid. Place a Solo Stove Grill in the center of the action, and turn your outdoor cookouts into fun, interactive grilling experiences the whole family can enjoy.

Solo Stove Grill Kit SSGRILLKIT

Solo Stove Ranger Shelter SSRANSHELTER

Solo Stove Bonfire Shelter SSBONSHELTER

Solo Stove Ranger Shield SSRANSHIELD

Solo Stove Bonfire Shield SSBONSHIELD