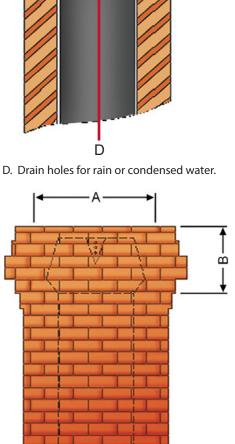

## **Chimney fan type RSV • RSVG** The **exodraft** chimney fan is installed on top

of the chimney and the brickwork built around the chimney fan (height B).

- There must be room (A) for the fan to be lifted out or the distance to the back must be increased (A+C) to enable the chimney fan to be tipped open on its hinges for service.
- The distance between the fan and the brickwork must be large enough to allow for cooling air to the fan motor.
- To ensure that condensed water or rain water can exit, drain holes (D) must be made.

| Chimney fan                 | Α   | B max. | C   |
|-----------------------------|-----|--------|-----|
| RSV009<br>RSV160            | 510 | 350    | 80  |
| RSV012<br>RSV200<br>RSVG200 | 590 | 380    | 100 |
| RSV014<br>RSV250<br>RSVG250 | 685 | 435    | 140 |
| RSV016<br>RSV315<br>RSVG315 | 780 | 480    | 170 |

Measured in millimetres (mm)

Brickwork according the architect's detail.

exodraft a/s Industrivej 10 DK-5550 Langeskov Tel: +45 7010 2234 Fax: +45 7010 2235 info@exodraft.dk www.exodraft.com