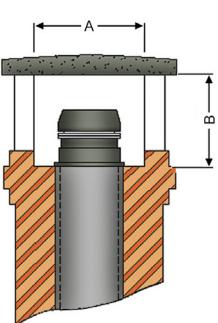

## **Chimney fan type RSV • RSVG** The **exodraft** chimney fan is installed on top

of the chimney and the brickwork built around the chimney fan (height B).

- There must be room (A) for the fan to be lifted out or the distance to the back must be increased (A+C) to enable the chimney fan to be tipped open on its hinges for service.
- The distance between the fan and the brickwork must be large enough to allow for cooling air to the fan motor.
- To ensure that condensed water or rain water can exit, drain holes (D) must be made.

| Chimney fan                 | Α   | B max. | C   |
|-----------------------------|-----|--------|-----|
| RSV009<br>RSV160            | 510 | 350    | 80  |
| RSV012<br>RSV200<br>RSVG200 | 590 | 380    | 100 |
| RSV014<br>RSV250<br>RSVG250 | 685 | 435    | 140 |
| RSV016<br>RSV315<br>RSVG315 | 780 | 480    | 170 |