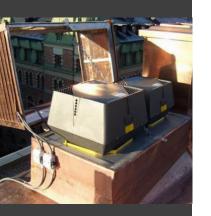

## **Chimney fan type RSV • RSVG** The **exodraft** chimney fan is installed on top

of the chimney and the brickwork built around the chimney fan (height B).

- There must be room (A) for the fan to be lifted out or the distance to the back must be increased (A+C) to enable the chimney fan to be tipped open on its hinges for service.
- The distance between the fan and the brickwork must be large enough to allow for cooling air to the fan motor.
- To ensure that condensed water or rain water can exit, drain holes (D) must be made.

| Chimney fan                 | Α   | B max. | C   |
|-----------------------------|-----|--------|-----|
| RSV009<br>RSV160            | 510 | 350    | 80  |
| RSV012<br>RSV200<br>RSVG200 | 590 | 380    | 100 |
| RSV014<br>RSV250<br>RSVG250 | 685 | 435    | 140 |
| RSV016<br>RSV315<br>RSVG315 | 780 | 480    | 170 |