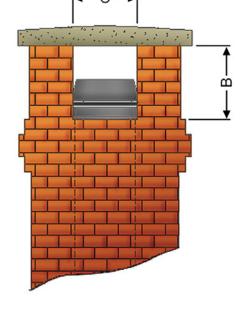

The **exodraft** chimney fan is built into a "dovecote" terminal.

- The distance from the top of the chimney fan to the capping must allow for the fan to be lifted out or tipped on its hinges for service.
- The openings to the side must also be large enough for the smoke to escape.

The capping and brickwork according the architect's detail.

| Chimney fan      | Α   | B min. | C min. |
|------------------|-----|--------|--------|
| RS009            | 330 | 500    | 285    |
| RS012<br>RSHG012 | 395 | 525    | 350    |
| RS014<br>RSHG014 | 450 | 580    | 395    |
| RS016            | 510 | 655    | 450    |
| RS255            | 395 | 650    | 350    |
| RS285            | 450 | 605    | 395    |