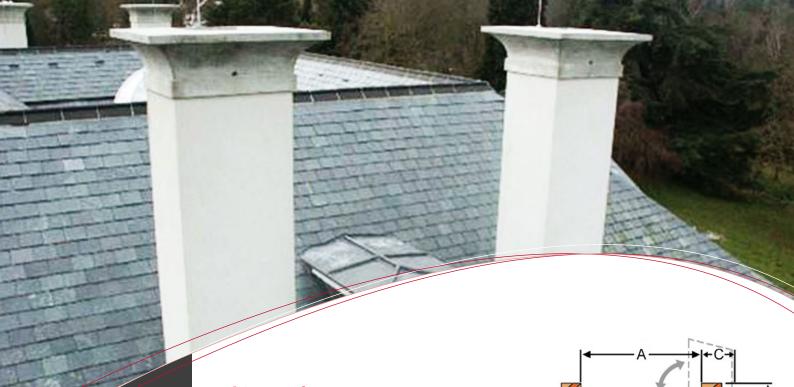

Special site conditions or requirements such as listed building status or other special architectural demands can sometimes make installation of an exodraft chimney fan difficult. For those installations, you can make the fan "invisible".

The **exodraft** chimney fan is built into a "dovecote" terminal.

- The distance from the top of the chimney fan to the capping must allow for the fan to be lifted out or tipped on its hinges for service.
- The openings to the side must also be large enough for the smoke to escape.

The capping and brickwork according the architect's detail.

| Chimney fan      | Α   | B min. | C min. |
|------------------|-----|--------|--------|
| RS009            | 330 | 500    | 285    |
| RS012<br>RSHG012 | 395 | 525    | 350    |
| RS014<br>RSHG014 | 450 | 580    | 395    |
| RS016            | 510 | 655    | 450    |
| RS255            | 395 | 650    | 350    |
| RS285            | 450 | 605    | 395    |