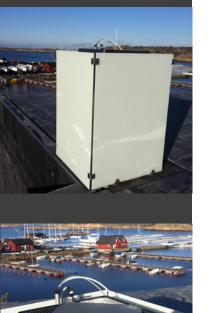

Special site conditions or requirements such as listed building status or other special architectural demands can sometimes make installation of an exodraft chimney fan difficult. For those installations, you can make the fan "invisible".

The **exodraft** chimney fan is built into a "dovecote" terminal.

- The distance from the top of the chimney fan to the capping must allow for the fan to be lifted out or tipped on its hinges for service.
- The openings to the side must also be large enough for the smoke to escape.