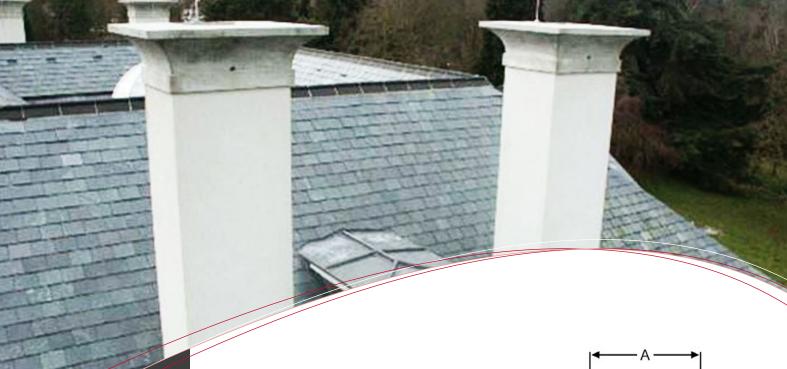

The capping and brickwork according the architect's detail.

| Chimney fan      | Α   | B min. | C min. |
|------------------|-----|--------|--------|
| RS009            | 330 | 500    | 285    |
| RS012<br>RSHG012 | 395 | 525    | 350    |
| RS014<br>RSHG014 | 450 | 580    | 395    |
| RS016            | 510 | 655    | 450    |
| RS255            | 395 | 650    | 350    |
| RS285            | 450 | 605    | 395    |