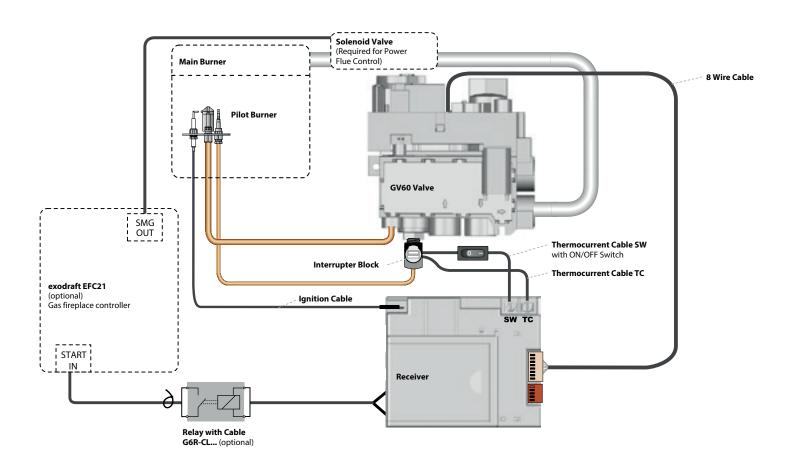

# Chimney fan systems – with or without a chimney

exodraft chimney fan systems consist of the chimney fan, a gas controller and a gas solenoid valve.

The chimney fan is available in 3 versions – for vertical or horizontal discharge via a steel chimney or for discharge through an external wall. All versions are available in a wide range of sizes that matches all types of fireplaces.

The chimney fan controller ensures fail-safe control of your fire. When switched on a signal is sent to the chimney fan to create the optimal updraft in the chimney. When this is achieved the control system will allow gas into the gas fire enabling the gas fire to lit. Any reduction in the updraft will result in the gas supply being cut and the fireplace will switch off. This is the only system on the market that have attained the GASTEC approval in accordance with EN298.

## **Connection to gas controller**

#### **Function:**

Using the remote to start the fireplace a radio signal is sent to the receiver, making the fan start and create the correct chimney draught. This is achieved within a few seconds and the gas fireplace will automatically ignite.