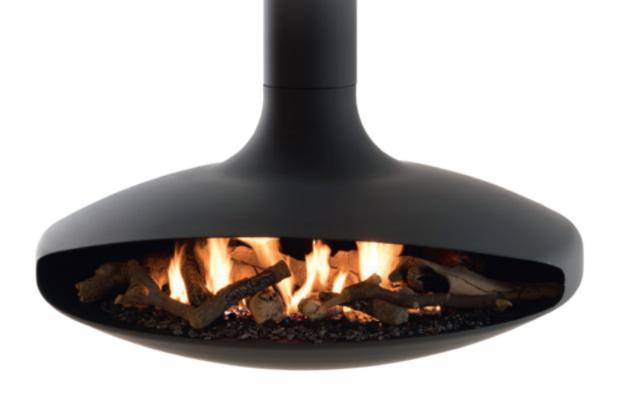

## More options for fireplace placement

With the possibility of both vertical and horizontal flue runs with multiple bends, the placement of your fireplace is no longer limited by the location of your chimney.

### with built in freedom of choice

Enjoy the pleasure of an open fire – also without a traditional chimney

#### No chimney required

The chimney fan system works equally when installed on a traditional chimney or attached to an outside wall – giving you the freedom to choose the gas fireplace that suits your needs.