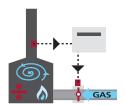

# Chimney fan systems – with or without a chimney

exodraft chimney fan systems consist of the chimney fan, a gas controller and a gas solenoid valve.

The chimney fan is available in 3 versions – for vertical or horizontal discharge via a steel chimney or for discharge through an external wall. All versions are available in a wide range of sizes that matches all types of fireplaces.

The chimney fan controller ensures fail-safe control of your fire. When switched on a signal is sent to the chimney fan to create the optimal updraft in the chimney. When this is achieved the control system will allow gas into the gas fire enabling the gas fire to lit. Any reduction in the updraft will result in the gas supply being cut and the fireplace will switch off. This is the only system on the market that have attained the GASTEC approval in accordance with EN298.

## **Connection to gas controller**