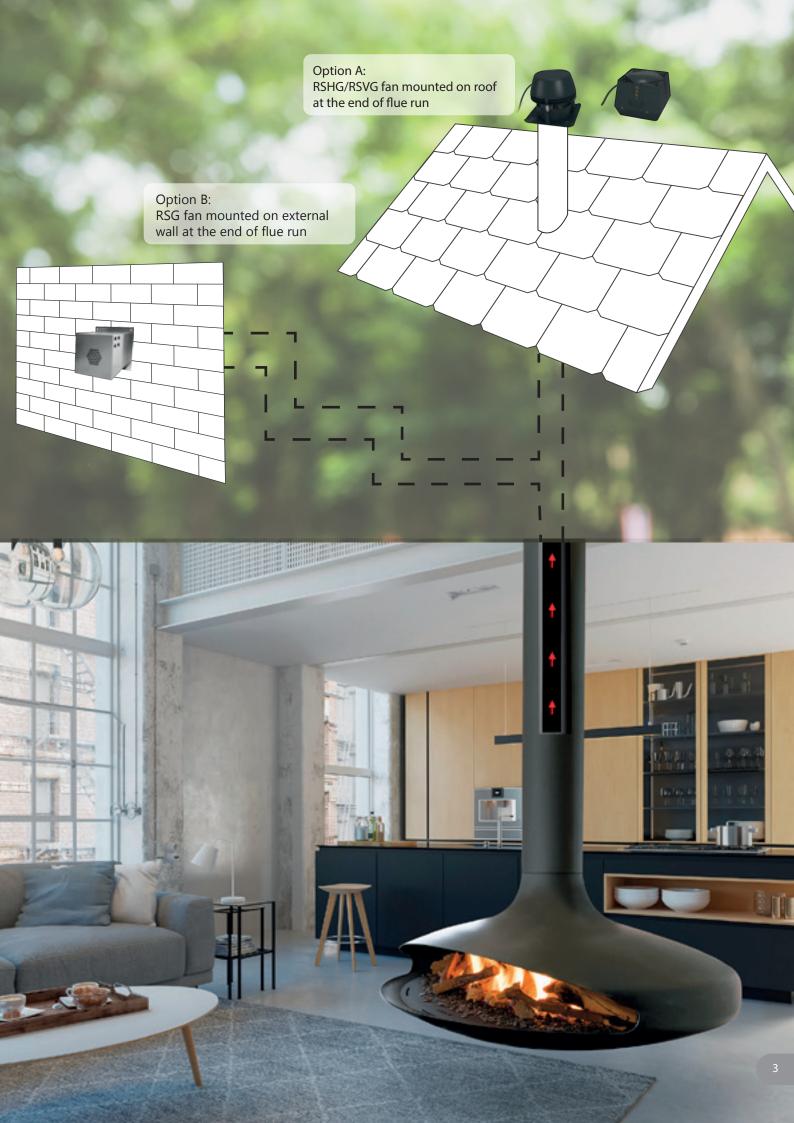

#### FREEDOM OF DESIGN

Vertical and horizontal flue runs with multiple elbows.

## More options for fireplace placement

With the possibility of both vertical and horizontal flue runs with multiple bends, the placement of your fireplace is no longer limited by the location of your chimney.

# Chimney fan systems – with or without a chimney

exodraft chimney fan systems consist of the chimney fan, a gas controller and a gas solenoid valve.

The chimney fan is available in 3 versions – for vertical or horizontal discharge via a steel chimney or for discharge through an external wall. All versions are available in a wide range of sizes that matches all types of fireplaces.