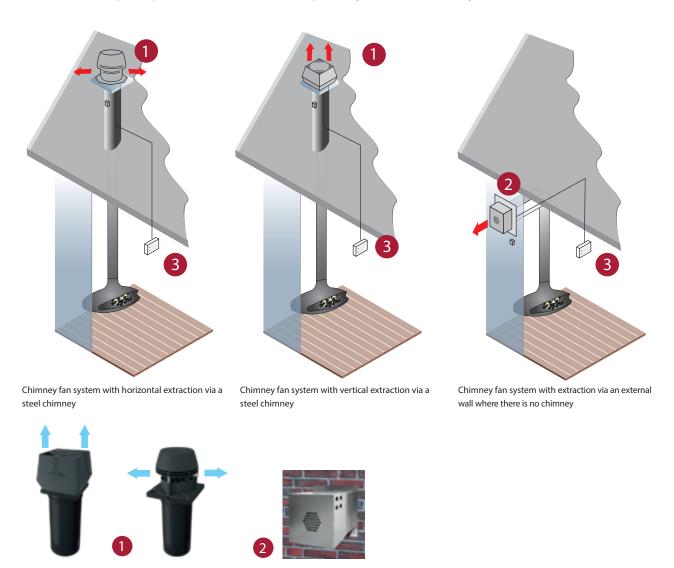

# Chimney fan systems – with or without a chimney

exodraft chimney fan systems consist of the chimney fan, a gas controller and a gas solenoid valve.

The chimney fan is available in 3 versions – for vertical or horizontal discharge via a steel chimney or for discharge through an external wall. All versions are available in a wide range of sizes that matches all types of fireplaces.

The chimney fan controller ensures fail-safe control of your fire. When switched on a signal is sent to the chimney fan to create the optimal updraft in the chimney. When this is achieved the control system will allow gas into the gas fire enabling the gas fire to lit. Any reduction in the updraft will result in the gas supply being cut and the fireplace will switch off. This is the only system on the market that have attained the GASTEC approval in accordance with EN298.

## **Connection to gas controller**

#### **Function:**

Using the remote to start the fireplace a radio signal is sent to the receiver, making the fan start and create the correct chimney draught. This is achieved within a few seconds and the gas fireplace will automatically ignite.