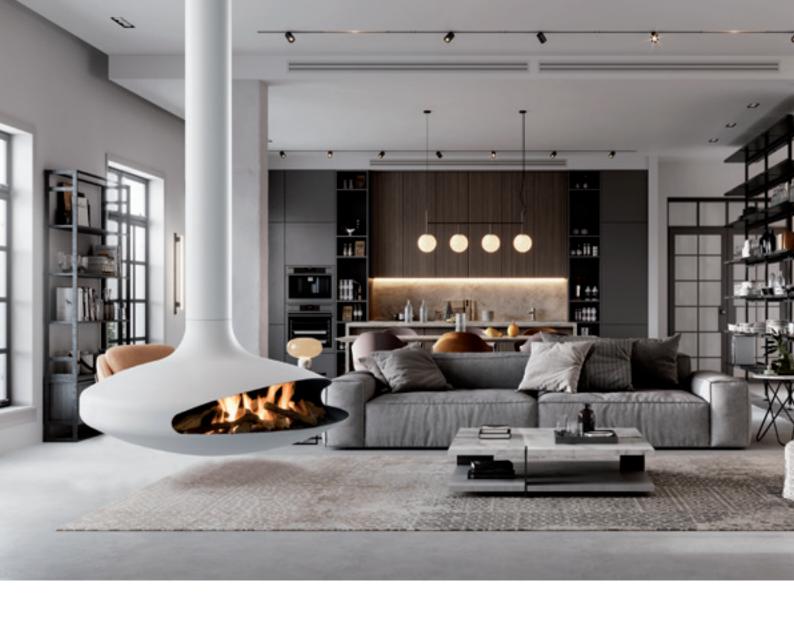

## More options for fireplace placement

With the possibility of both vertical and horizontal flue runs with multiple bends, the placement of your fireplace is no longer limited by the location of your chimney.

## The chimney fan ensures your family's safety

**Exodraft** is the only system on the market which has an approved fail-safe function. The system is used to secure the safety of the new fireplace.

An **exodraft** chimney fan system gives you the freedom to choose a gas fireplace based on your needs rather than the limitations imposed by the building's design and construction.

### with built in freedom of choice

Enjoy the pleasure of an open fire – also without a traditional chimney

#### No chimney required

The chimney fan system works equally when installed on a traditional chimney or attached to an outside wall – giving you the freedom to choose the gas fireplace that suits your needs.