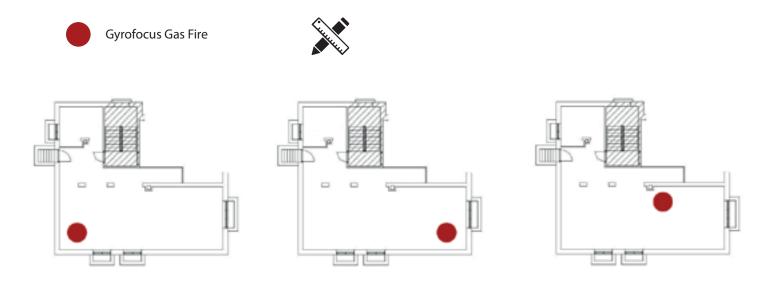

## More options for fireplace placement

With the possibility of both vertical and horizontal flue runs with multiple bends, the placement of your fireplace is no longer limited by the location of your chimney.

#### No chimney required

The chimney fan system works equally when installed on a traditional chimney or attached to an outside wall – giving you the freedom to choose the gas fireplace that suits your needs.

# Chimney fan systems – with or without a chimney

exodraft chimney fan systems consist of the chimney fan, a gas controller and a gas solenoid valve.

The chimney fan is available in 3 versions – for vertical or horizontal discharge via a steel chimney or for discharge through an external wall. All versions are available in a wide range of sizes that matches all types of fireplaces.