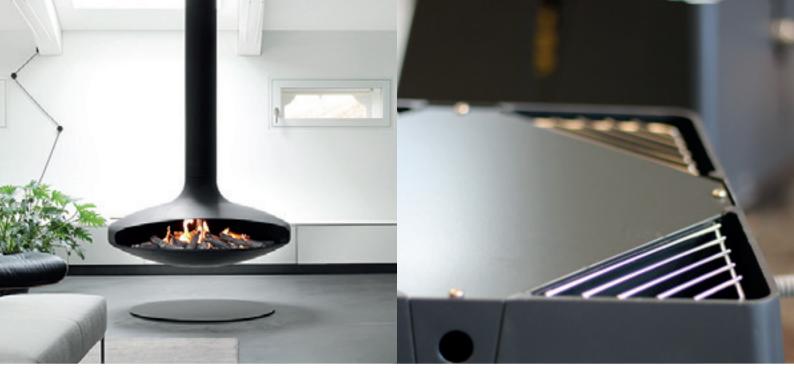

## A safe fireplace

### with built in freedom of choice

Enjoy the pleasure of an open fire – also without a traditional chimney

#### No chimney required

The chimney fan system works equally when installed on a traditional chimney or attached to an outside wall – giving you the freedom to choose the gas fireplace that suits your needs.