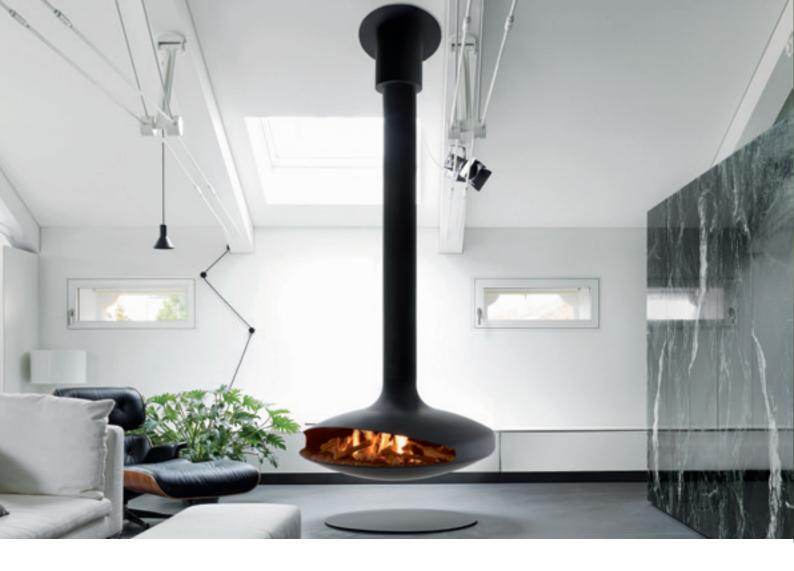

## More options for fireplace placement

With the possibility of both vertical and horizontal flue runs with multiple bends, the placement of your fireplace is no longer limited by the location of your chimney.

## The chimney fan ensures your family's safety

**Exodraft** is the only system on the market which has an approved fail-safe function. The system is used to secure the safety of the new fireplace.

An **exodraft** chimney fan system gives you the freedom to choose a gas fireplace based on your needs rather than the limitations imposed by the building's design and construction.