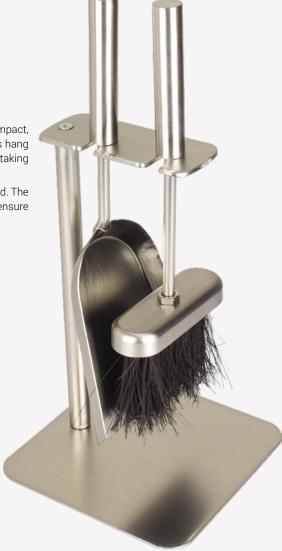

## Canterbury Petite 2-Piece Companion Set

## **FIR513**

If space is at a premium then the Canterbury is for you! The compact, modern companion set will sit neatly by any fireside. The tools hang on the stand for convenience in a classic yet modern design, taking up minimal space.

The set consists of a shovel and brush, alongside a sturdy stand. The Canterbury is manufactured in high-grade stainless steel to ensure quality and durability.

- Classical floor mounted design
- Perfect for small spaces
- Durable and functional
- Brushed stainless steel
- Compact and convenient design
- Manufactured to be strong and durable for long-term use
- $\bullet$  Easily to be assembled with just 2 screws
- $\bullet$  Dimensions are approximate and may vary

## Specifications:

Height (including stand):.... 360mm

Diameter of base: .............................. 160 x 160mm

Box dimensions: .................................. 320 x 175 x 50mm

Weight:.....1.2kg