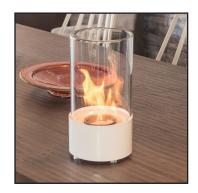

Bilbao (Indoor)

Gallipoli (Outdoor)

Lyon (Indoor)

Palinuro (Outdoor)

Rialto (Indoor)

Rhodes (Outdoor)

York (Indoor)

Sorrento (Outdoor)

| MODEL                                | RRP INC VAT |
|--------------------------------------|-------------|
| Bilbao (TASBB)                       | £114.99     |
| York (TASYB)                         | £89.99      |
| Lyon (TASLB)                         | £79.99      |
| Rialto (TASRIB)                      | £194.99     |
| Sorrento (TASSW)                     | £44.99      |
| Palinuro White (TASPW)               | £44.99      |
| Palinuro Black (TASPB)               | £44.99      |
| Palinuro Copper (TASPC)              | £69.99      |
| Rhodes Black (TASRB)                 | £134.99     |
| Rhodes White (TASRW)                 | £134.99     |
| Otranto (TASOB)                      | £324.99     |
| Gallipoli (TASGB)                    | £274.99     |
| Bioethanol Manual Fuel Pump (TASMFP) | £4.99       |