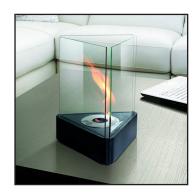

Bilbao (Indoor)

Gallipoli (Outdoor)

Lyon (Indoor)

Palinuro (Outdoor)

Rialto (Indoor)

Rhodes (Outdoor)

York (Indoor)

Sorrento (Outdoor)

| MODEL                                | RRP INC VAT |
|--------------------------------------|-------------|
| Bilbao (TASBB)                       | £114.99     |
| York (TASYB)                         | £89.99      |
| Lyon (TASLB)                         | £79.99      |
| Rialto (TASRIB)                      | £194.99     |
| Sorrento (TASSW)                     | £44.99      |
| Palinuro White (TASPW)               | £44.99      |
| Palinuro Black (TASPB)               | £44.99      |
| Palinuro Copper (TASPC)              | £69.99      |
| Rhodes Black (TASRB)                 | £134.99     |
| Rhodes White (TASRW)                 | £134.99     |
| Otranto (TASOB)                      | £324.99     |
| Gallipoli (TASGB)                    | £274.99     |
| Bioethanol Manual Fuel Pump (TASMFP) | £4.99       |