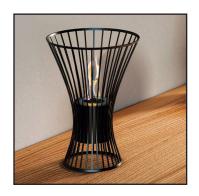

Bilbao (Indoor)

Gallipoli (Outdoor)

Lyon (Indoor)

Palinuro (Outdoor)

Rialto (Indoor)

Rhodes (Outdoor)

York (Indoor)

Sorrento (Outdoor)

| MODEL                                | RRP INC VAT |
|--------------------------------------|-------------|
| Bilbao (TASBB)                       | £114.99     |
| York (TASYB)                         | £89.99      |
| Lyon (TASLB)                         | £79.99      |
| Rialto (TASRIB)                      | £194.99     |
| Sorrento (TASSW)                     | £44.99      |
| Palinuro White (TASPW)               | £44.99      |
| Palinuro Black (TASPB)               | £44.99      |
| Palinuro Copper (TASPC)              | £69.99      |
| Rhodes Black (TASRB)                 | £134.99     |
| Rhodes White (TASRW)                 | £134.99     |
| Otranto (TASOB)                      | £324.99     |
| Gallipoli (TASGB)                    | £274.99     |
| Bioethanol Manual Fuel Pump (TASMFP) | £4.99       |