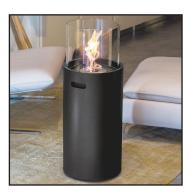

## **Bioethanol Fires**

Introducing Bioethanol Fires to Specflue. A range of products for heating rooms, or purely decorative reasons. Simple to set up, smokeless & use bioethanol fuel which is a sustainable fuel source.



Bilbao (Indoor)



Gallipoli (Outdoor)



Lyon (Indoor)



Palinuro (Outdoor)



Rialto (Indoor)



Rhodes (Outdoor)



York (Indoor)



Sorrento (Outdoor)



Otranto (Outdoor)



## **Bioethanol Fires**

Introducing Bioethanol Fires to Specflue. A range of products for heating rooms, or purely decorative reasons. Simple to set up, smokeless & use bioethanol fuel which is a sustainable fuel source.

| MODEL                                | RRP INC VAT |
|--------------------------------------|-------------|
| Bilbao (TASBB)                       | £114.99     |
| York (TASYB)                         | £89.99      |
| Lyon (TASLB)                         | £79.99      |
| Rialto (TASRIB)                      | £194.99     |
| Sorrento (TASSW)                     | £44.99      |
| Palinuro White (TASPW)