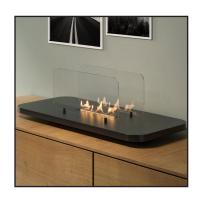

Bilbao (Indoor)

Gallipoli (Outdoor)

Lyon (Indoor)

Palinuro (Outdoor)

Rialto (Indoor)

Rhodes (Outdoor)

York (Indoor)

Sorrento (Outdoor)

| MODEL                                | RRP INC VAT |
|--------------------------------------|-------------|
| Bilbao (TASBB)                       | £114.99     |
| York (TASYB)                         | £89.99      |
| Lyon (TASLB)                         | £79.99      |
| Rialto (TASRIB)                      | £194.99     |
| Sorrento (TASSW)                     | £44.99      |
| Palinuro White (TASPW)               | £44.99      |
| Palinuro Black (TASPB)               | £44.99      |
| Palinuro Copper (TASPC)              | £69.99      |
| Rhodes Black (TASRB)                 | £134.99     |
| Rhodes White (TASRW)                 | £134.99     |
| Otranto (TASOB)                      | £324.99     |
| Gallipoli (TASGB)                    | £274.99     |
| Bioethanol Manual Fuel Pump (TASMFP) | £4.99       |