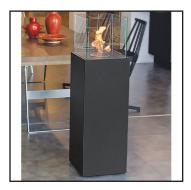

## **Bioethanol Fires**

Introducing Bioethanol Fires to Specflue. A range of products for heating rooms, or purely decorative reasons. Simple to set up, smokeless & use bioethanol fuel which is a sustainable fuel source.



Bilbao (Indoor)



Gallipoli (Outdoor)



Lyon (Indoor)



Palinuro (Outdoor)



Rialto (Indoor)



Rhodes (Outdoor)



York (Indoor)



Sorrento (Outdoor)



Otranto (Outdoor)



## **Bioethanol Fires**

Introducing Bioethanol Fires to Specflue. A range of products for heating rooms, or purely decorative reasons. Simple to set up, smokeless & use bioethanol fuel which is a sustainable fuel source.

| MODEL                                | RRP INC VAT |
|--------------------------------------|-------------|
| Bilbao (TASBB)                       | £114.99     |
| York (TASYB)                         | £89.99      |
| Lyon (TASLB)                         | £79.99      |
| Rialto (TASRIB)                      | £194.99     |
| Sorrento (TASSW)                     | £44.99      |
| Palinuro White (TASPW)               | £44.99      |
| Palinuro Black (TASPB)               | £44.99      |
| Palinuro Copper (TASPC)              | £69.99      |
| Rh