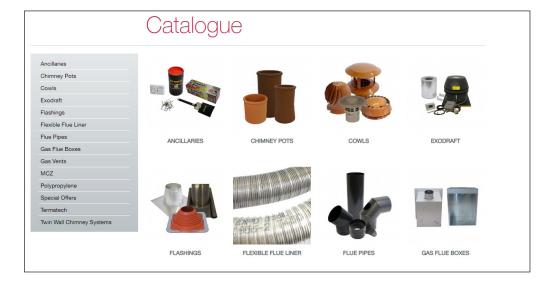

You will be directed to the catalogue home page, where you can browse products by category, either by clicking on the grey side bar or on an image.

Alternatively, you can use the search function by typing a code or description.