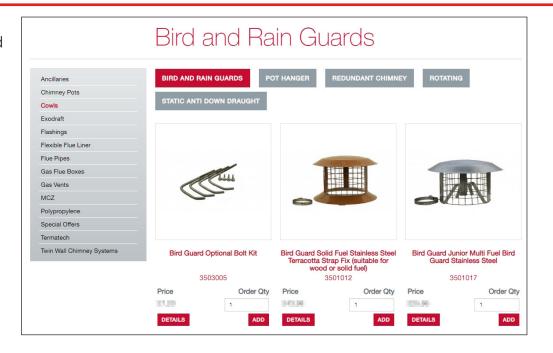

You will be directed to the catalogue home page, where you can browse products by category, either by clicking on the grey side bar or on an image.

Alternatively, you can use the search function by typing a code or description.

Once a category has been selected, relevant products are displayed, and can be further filtered by selecting a sub-category.

From here, it is possible to add items in to your basket by amending Order Qty if required and click the ADD button.

The price displayed is the trade price, including discount but excluding VAT.

More detailed information can be accessed by clicking **DETAILS**.

On the product detail page you can view extended descriptions, your discount percentage and the list price excluding VAT.