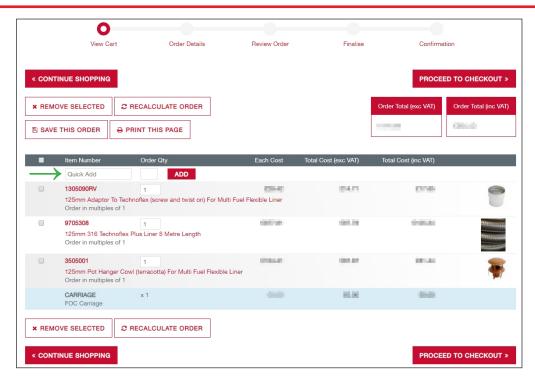

You can access your basket at any time by clicking on your basket in the page header.

...designed to be better

Once in your basket, you can navigate through the checkout process. All items in your basket will appear and you can:

- \*Change quantities of items ordered
- \*Delete items by selecting them and clicking REMOVE SELECTED
- \*Save the order for later, or save the order as a template by clicking SAVE THIS ORDER
- \*Add additional items (if you know the Specflue part number) with the Quick Add function