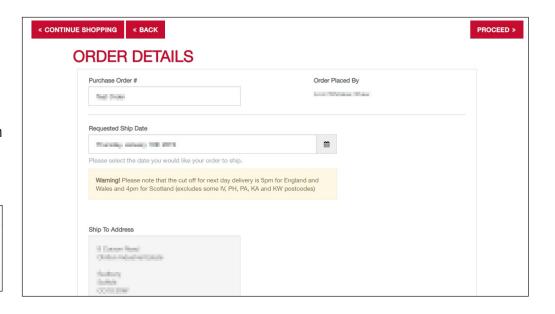

Once you have all the items you wish to purchase in your basket, click PROCEED TO CHECKOUT

The Order Details screen allows you to:

- \*Assign a Purchase Order number to your order (required)
- \*Select the delivery date you require by clicking the calendar icon
- \*Add a promotional code if applicable
- \*Leave special instructions for our logistics team
- \*Change delivery address; either by selecting a regular address on your account, or a one off delivery by clicking ADD DELIVERY ADDRESS

Once all details are entered, click PROCEED to continue.

| Add Address                                             | × |
|---------------------------------------------------------|---|
| Fields marked with an asterisk are required             |   |
| Name/Address Line 1*                                    |   |
| NW1 6XE                                                 |   |
| Flat 1-3 & 1A-1B, 241-243, Baker Street London, NW1 6XE | ^ |
| Flat 1-5, 245-247, Baker Street London, NW1 6XE         |   |