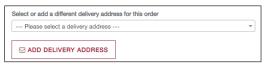

Once you have all the items you wish to purchase in your basket, click PROCEED TO CHECKOUT

The Order Details screen allows you to:

- \*Assign a Purchase Order number to your order (required)
- \*Select the delivery date you require by clicking the calendar icon
- \*Add a promotional code if applicable
- \*Leave special instructions for our logistics team
- \*Change delivery address; either by selecting a regular address on your account, or a one off delivery by clicking ADD DELIVERY ADDRESS