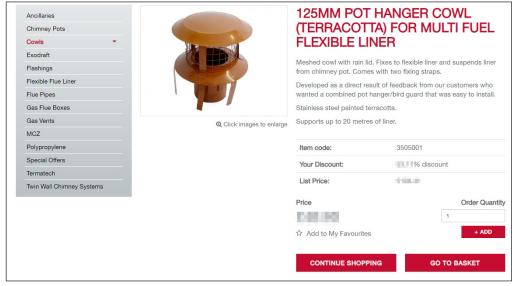

The price displayed is the trade price, including discount but excluding VAT.

More detailed information can be accessed by clicking **DETAILS**.

On the product detail page you can view extended descriptions, your discount percentage and the list price excluding VAT.

If the item is one you regularly order, you can add it to My Favourites to make it even easier to re-order in the future.

Click CONTINUE SHOPPING to continue adding to your order or GO TO BASKET to begin the checkout process.