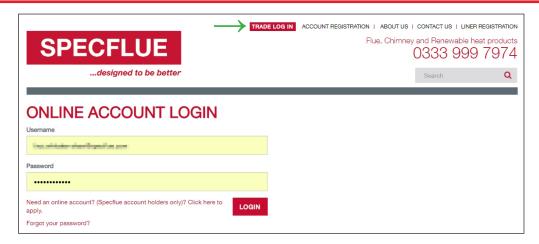

Our new website includes an online shop for our customers to place orders. Customers without a Specflue account will need to set one up before applying for an online account.

To get started, click TRADE LOGIN at the top of the page and enter your username and password. If you would like to apply for an online account with Specflue, please click 'Need an online account? (Specflue account holders only)? Click here to apply'