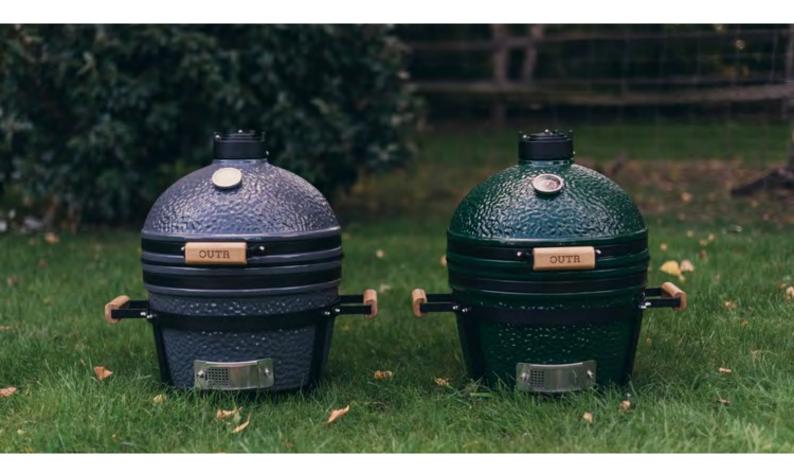

# OUTR Kamado Grill - Medium 40

#### **FEATURES**

- Made of enamelled ceramic and steel
- Thermometer in °C and °F
- Including grill grate

### **COLOURS AVAILABLE**

Green

Grey

ACCESSORIES

Cover Pizza Stone

### **SPECIFICATIONS**

| Dimenstions       | H 54 x W 49 x D 48 cm |
|-------------------|-----------------------|
| Weight            | 30kg                  |
| Fuel              | Charcoal              |
| Material          | Ceramics              |
| Temperature range | 110°-370°             |
| Guarantee         | 2 years               |