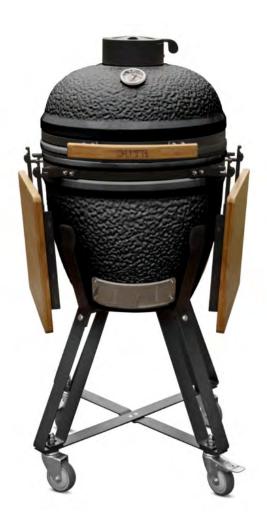

## OUTR Kamado Grill - Medium 50

### **FEATURES**

- Made of enamelled ceramic and steel
- Thermometer in °C and °F
- Including side tables + trolley

### **SPECIFICATIONS**

| Dimenstions       | H 108 x W 121 x D 65 cm |
|-------------------|-------------------------|
| Weight            | 64kg                    |
| Fuel              | Charcoal                |
| Material          | Ceramics                |
| Temperature range | 110°-370°               |
| Guarantee         | 2 years                 |