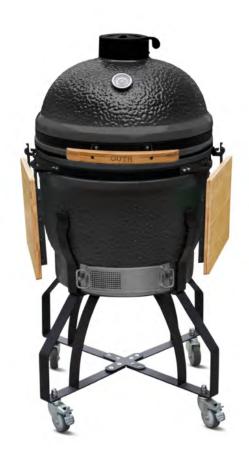

## OUTR Kamado Grill - Large 55

### **FEATURES**

- Made of enamelled ceramic and steel
- Thermometer in °C and °F
- Model on wheels including grill grate and side shelves

#### **SPECIFICATIONS**

| Dimenstions       | H 117 x W 130 x D 73 cm |
|-------------------|-------------------------|
| Weight            | 70kg                    |
| Fuel              | Charcoal                |
| Material          | Ceramics                |
| Temperature range | 110°-370°               |
| Guarantee         | 2 years                 |