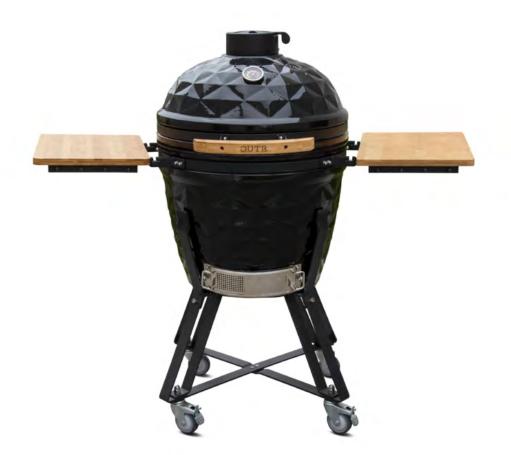

# OUTR Kamado Grill - Large Diamond 56

### **FEATURES**

- Made of enamelled ceramic and steel
- Thermometer in °C and °F
- Model on wheels including grill grate and side shelves

### **SPECIFICATIONS**

| Dimenstions       | H 114 x W 130 x D 73 cm |
|-------------------|-------------------------|
| Weight            | 70kg                    |
| Fuel              | Charcoal                |
| Material          | Ceramics                |
| Temperature range | 110°-370°               |
| Guarantee         | 2 years                 |
|                   |                         |