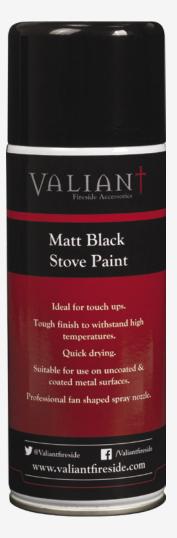

## Matt Black Stove Paint

## FIR170

Valiant's Matt Black Stove Paint is a durable, hard wearing paint designed to withstand extreme temperatures of up to 600°C. The quick drying spray paint is suitable for use on both uncoated and coated metal surfaces, so is ideal for touching up scuffs on wood burning stoves, flue pipes, barbeques, exhaust pipes and domestic appliances. Applied in thin, even coats the paint will give a professional finish and a lasting effect.

- Ideal for touch ups.
- Tough finish to withstand high temperatures.
- Quick drying.
- Suitable for use on uncoated & coated metal surfaces.
- Professional fan shaped spray nozzle.