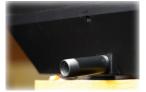

The drain opening is fitted with a stainless steel grid as finger and bird protection.

exodraft a/s Industrivej 10 5550 Langeskov Denmark

### **Accessories**

Because of the integrated grease drain of the grease fan and appropriate accessories any grease or oil flows into the specially configured drip pan which is easy to empty and clean. The fleece in the pan binds the grease or oil and can easily be exchanged.