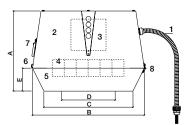

#### **Technical Data**

- 1. Connecting cable
- 2. Upper part
- 3. Motor
- 4. Impeller
- 5. Lower part
- 6. Locking screws
- 7. Handle
- 8. Hinge

Technical changes and typesetting errors subject to modification without notice.

Integrated fat drain on the Grease Fan

| Туре         | Motor Data |         |     |      | Weight | Dimensions (mm) |     |     |     |     |
|--------------|------------|---------|-----|------|--------|-----------------|-----|-----|-----|-----|
|              | rpm        | V       | Amp | kW*  | kg     | Α               | BxB | CxC | DØ  | Е   |
| GSV315-4-1   | 1400       | 1 x 230 | 1,8 | 0,37 | 45     | 430             | 650 | 525 | 280 | 130 |
| GSV400-4-1   | 1400       | 1 x 230 | 2,6 | 0,60 | 47     | 430             | 650 | 525 | 280 | 130 |
| GSV400-4-2** | 1720       | 3 x 230 | 4,0 | 0,75 | 52     | 460             | 650 | 525 | 400 | 130 |