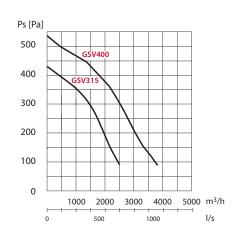

the Grease Fan

| Туре         | Motor Data |         |     |      | Weight | Dimensions (mm) |     |     |     |     |
|--------------|------------|---------|-----|------|--------|-----------------|-----|-----|-----|-----|
|              | rpm        | V       | Amp | kW*  | kg     | Α               | BxB | CxC | DØ  | Е   |
| GSV315-4-1   | 1400       | 1 x 230 | 1,8 | 0,37 | 45     | 430             | 650 | 525 | 280 | 130 |
| GSV400-4-1   | 1400       | 1 x 230 | 2,6 | 0,60 | 47     | 430             | 650 | 525 | 280 | 130 |
| GSV400-4-2** | 1720       | 3 x 230 | 4,0 | 0,75 | 52     | 460             | 650 | 525 | 400 | 130 |

<sup>\*</sup> Power consumption for ambient temperature of 20°C

Density class IP54, Insulation class F.

## **Performance Diagrams**

#### GSV315 and GSV400



#### GSV400-4-2



### **Accessories**

Because of the integrated grease drain of the grease fan and appropriate accessories any grease or oil flows into the specially configured drip pan which is easy to empty and clean. The fleece in the pan binds the grease or oil and can easily be exchanged.



**exodraft a/s** Industrivej 10 5550 Langeskov Denmark

<sup>\*\*</sup> Frequency converter required