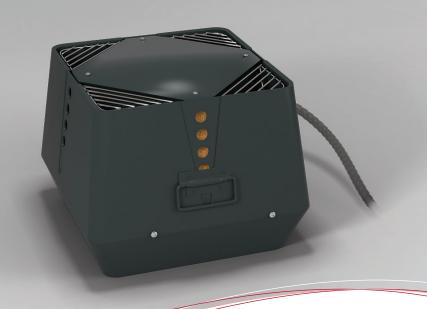

# Grease Fan chimney fan with integrated grease drain

The **exodraft** Grease Fan chimney fan with integrated grease drain is a specially built exhaust fan with a vertical discharge for grills and kitchen exhaust.

When mounted on top of a chimney the chimney fan generates a vacuum in the flue pipe and in the chimney. The grease fan is especially suitable for grills and kitchen exhausts. With its integrated grease drain, grease drip pan and exchangeable granule cushion it is the ideal solution for greasy exhaust air.

All **exodraft** chimney fans are built for temperatures up to 250°C in continuous rating and made from cast aluminium. All screws and bolts are stainless steel.

The motor is a temperature-resistant, encapsulated induction motor with sealed and maintenance-free ball bearings, sitting outside the air volume flow.

The cable is heat-resistant, strain-relieved and shielded externally with a reinforced hose. These measures give the chimney fan high operational reliability and long service life.

The grease fan chimney fan is hinged, allowing chimney cleaners to easily clean the chimney and enabling easy regular cleaning.