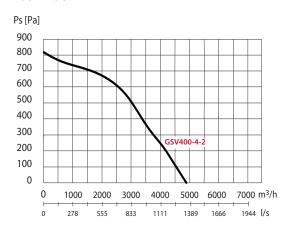

уре         | Motor Data |         |     |      | Weight | Dimensions (mm) |     |     |     |     |
|--------------|------------|---------|-----|------|--------|-----------------|-----|-----|-----|-----|
|              | rpm        | V       | Amp | kW*  | kg     | Α               | BxB | CxC | DØ  | Е   |
| GSV315-4-1   | 1400       | 1 x 230 | 1,8 | 0,37 | 45     | 430             | 650 | 525 | 280 | 130 |
| GSV400-4-1   | 1400       | 1 x 230 | 2,6 | 0,60 | 47     | 430             | 650 | 525 | 280 | 130 |
| GSV400-4-2** | 1720       | 3 x 230 | 4,0 | 0,75 | 52     | 460             | 650 | 525 | 400 | 130 |

<sup>\*</sup> Power consumption for ambient temperature of 20°C

Density class IP54, Insulation class F.

## **Performance Diagrams**

#### GSV315 and GSV400



#### GSV400-4-2



### **Accessories**

Because of the integrated grease drain of the grease fan and appropriate accessories any grease or oil flows into the specially configured drip pan which is easy to empty and clean. The fleece in the pan binds the grease or oil and can easily be exchanged.



**exodraft a/s** Industrivej 10 5550 Langeskov Denmark

<sup>\*\*</sup> Frequency converter required