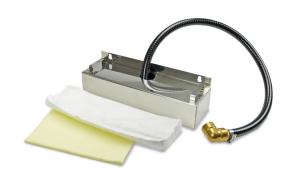

When mounted on top of a chimney the chimney fan generates a vacuum in the flue pipe and in the chimney. The grease fan is especially suitable for grills and kitchen exhausts. With its integrated grease drain, grease drip pan and exchangeable granule cushion it is the ideal solution for greasy exhaust air.

### **Accessories**

Because of the integrated grease drain of the grease fan and appropriate accessories any grease or oil flows into the specially configured drip pan which is easy to empty and clean. The fleece in the pan binds the grease or oil and can easily be exchanged.