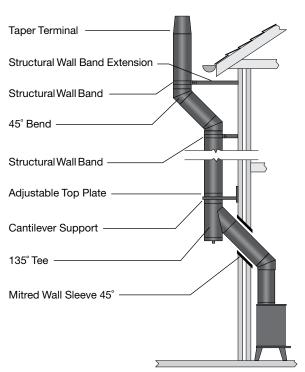

# Oil

| Vitreous Enamel Gloss Black                     | 3.2  |
|-------------------------------------------------|------|
| Flexible Liner & Fittings                       | 3.5  |
| ICID Plus – Twin Wall Chimney System            | 3.6  |
| ICID Plus Matt Black – Twin Wall Chimney System | 3.13 |