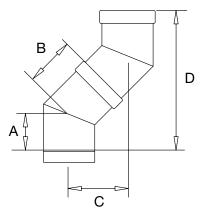

200mm

2308014

£244.25

inspection and

cleaning

OIL

| Dreduct Dec  | ovintion                                                                                                                                         | Diameter       | Dort No. | Duine              |
|--------------|--------------------------------------------------------------------------------------------------------------------------------------------------|----------------|----------|--------------------|
| Product Des  | -                                                                                                                                                |                | Part No. | Price              |
|              | 350 – 550mm Adj<br>Pipe No Door                                                                                                                  | 100mm          | 2304016  | £108.06<br>£126.91 |
|              | Adjustable pipe used                                                                                                                             | 125mm          | 2305016  |                    |
|              | to achieve specific<br>flue lengths.                                                                                                             | 150mm<br>175mm | 2306016  | £150.30<br>£172.19 |
|              | Jan San San San San San San San San San S                                                                                                        | 200mm          | 2307010  | £172.19            |
| -            | 600 – 900mm Adj                                                                                                                                  | 100mm          | 2304017  | £132.31            |
|              | Pipe With Door                                                                                                                                   | 125mm          | 2305017  | £149.95            |
|              | Adjustable pipe used to achieve specific                                                                                                         | 150mm          | 2306017  | £167.50            |
|              | flue lengths<br>Provision for                                                                                                                    | loomin         | 2000011  |                    |
| 9            | inspection and cleaning                                                                                                                          |                |          |                    |
|              | 600 – 1020mm Adj<br>Pipe No Door<br>Adjustable pipe used<br>to achieve specific<br>flue lengths                                                  | 150mm          | 2306013  | £131.06            |
| -            | 900 – 1450mm Adj<br>Pipe With Door<br>Adjustable pipe used<br>to achieve specific<br>flue lengths<br>Provision for<br>inspection and<br>cleaning | 150mm          | 2306018  | £263.60            |
|              | 900 – 1600mm Adj<br>Pipe No Door<br>Adjustable pipe used<br>to achieve specific<br>flue lengths                                                  | 150mm          | 2306018N | £247.45            |
|              | Damper Unit                                                                                                                                      | 100mm          | 2304008  | £101.18            |
| 1            | Reduces the adverse affects of a strong                                                                                                          | 125mm          | 2305008  | £107.15            |
|              | flue up draught                                                                                                                                  | 150mm          | 2306008  | £118.00            |
|              | 75mm installed<br>length                                                                                                                         | 175mm          | 2307008  | £144.84            |
| Elbows / Tee |                                                                                                                                                  |                |          |                    |
|              | 165° / 15° Mitred<br>Bend                                                                                                                        | 100mm          | 2304025  | £89.29             |
|              | Enables angling of                                                                                                                               | 125mm          | 2305025  | £100.67            |
|              | flue run if necessary                                                                                                                            | 150mm          | 2306025  | £116.06            |
| 123          | 165° / 15° Mitred<br>Bend With Door                                                                                                              | 100mm          | 2304027  | £121.48            |
|              | Enables angling of                                                                                                                               | 125mm          | 2305027  | £134.27            |
|              | flue run if necessary<br>Provision for<br>inspection and<br>cleaning                                                                             | 150mm          | 2306027  | £145.30            |
|              | 150° / 30° Mitred                                                                                                                                | 100mm          | 2304024  | £89.29             |
|              | Bend<br>Enables angling of                                                                                                                       | 125mm          | 2305024  | £100.67            |
| 49.00        | flue run if necessary                                                                                                                            | 150mm          | 2306024  | £116.06            |
|              |                                                                                                                                                  | 175mm          | 2307024  | £137.00            |
|              |                                                                                                                                                  | 200mm          | 2308024  | £167.08            |
|              | 150° / 30° Mitred<br>Bend With Door                                                                                                              | 100mm          | 2304026  | £121.48            |
| 12           | Enables angling of                                                                                                                               | 125mm          | 2305026  | £134.27            |
|              | flue run if necessary                                                                                                                            | 150mm          | 2306026  | £145.30            |
|              | Provision for<br>inspection and                                                                                                                  | 175mm          | 2307026  | £165.72            |
|              | cleaning                                                                                                                                         | 200mm          | 2308026  | £196.12            |