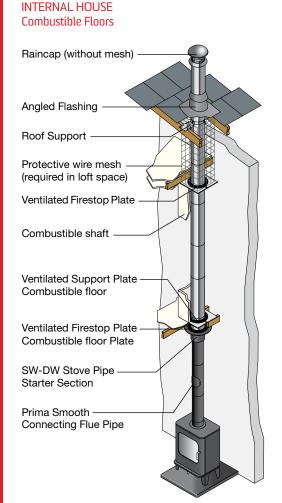

64  |
| В         | 55  | 56  | 56  | 57  |
| C         | 31  | 31  | 31  | 31  |
| D         | 232 | 234 | 234 | 238 |

| 30° Elbow |     |     |     |     |  |  |  |  |  |
|-----------|-----|-----|-----|-----|--|--|--|--|--|
| Diameter  | 125 | 150 | 180 | 200 |  |  |  |  |  |
| Α         | 66  | 70  | 73  | 77  |  |  |  |  |  |
| В         | 57  | 61  | 64  | 68  |  |  |  |  |  |
| C         | 62  | 66  | 69  | 73  |  |  |  |  |  |
| D         | 230 | 244 | 256 | 271 |  |  |  |  |  |

| 45° Elbow |     |     |     |     |
|-----------|-----|-----|-----|-----|
| Diameter  | 125 | 150 | 180 | 200 |
| Α         | 79  | 83  | 91  | 95  |
| В         | 70  | 74  | 82  | 86  |
| C         | 105 | 111 | 122 | 128 |
| D         | 254 | 268 | 295 | 309 |

## **Typical ICID Plus Installations**



### INTERNAL HOUSE



#### INTERNAL BUNGALOW (VENTILATED LOFT SPACE) Combustible and Non-Combustible floors



#### EXTERNAL System Chimney



Image courtesy of Schiedel

OIL

## ICID Plus Matt Black

|              | B L50050 G60 (in com                                                                                                                                                                 |                       | (wet systems)           | ), 1450 | N1 D V3 L50050               | G50 (in 1                                               | rree air /                                                                                  | non combustibl                                                                                                      | e shaft),                   |