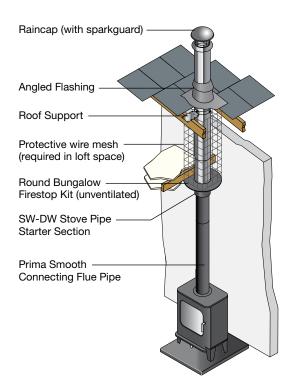

# Oil

| Vitreous Enamel Gloss Black                     | 3.2  |
|-------------------------------------------------|------|
| Flexible Liner & Fittings                       | 3.5  |
| ICID Plus – Twin Wall Chimney System            | 3.6  |
| ICID Plus Matt Black – Twin Wall Chimney System | 3.13 |