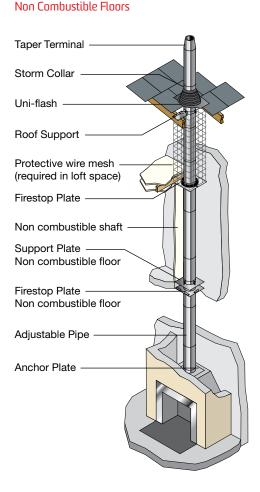

| 56  | 56  | 57  |
| C         | 31  | 31  | 31  | 31  |
| D         | 232 | 234 | 234 | 238 |

| 30° Elbow |     |     |     |     |  |  |  |  |  |
|-----------|-----|-----|-----|-----|--|--|--|--|--|
| Diameter  | 125 | 150 | 180 | 200 |  |  |  |  |  |
| Α         | 66  | 70  | 73  | 77  |  |  |  |  |  |
| В         | 57  | 61  | 64  | 68  |  |  |  |  |  |
| C         | 62  | 66  | 69  | 73  |  |  |  |  |  |
| D         | 230 | 244 | 256 | 271 |  |  |  |  |  |

| 45° Elbow |     |     |     |     |
|-----------|-----|-----|-----|-----|
| Diameter  | 125 | 150 | 180 | 200 |
| Α         | 79  | 83  | 91  | 95  |
| В         | 70  | 74  | 82  | 86  |
| C         | 105 | 111 | 122 | 128 |
| D         | 254 | 268 | 295 | 309 |

## **Typical ICID Plus Installations**



### INTERNAL HOUSE



#### INTERNAL BUNGALOW (VENTILATED LOFT SPACE) Combustible and Non-Combustible floors



#### EXTERNAL System Chimney



Image courtesy of Schiedel

OIL

## ICID Plus Matt Black

|              | B L50050 G60 (in com                                                                                                                                                                 |                       | (wet systems)           | ), 1450 | N1 D V3 L50050               | G50 (in 1                                               | rree air /                                                                                  | non combustibl                                                                                                      | e shaft),                   |          |