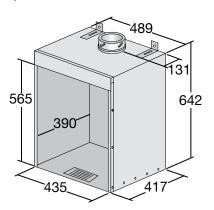

| 125mm    | 1805095  | £335.10 |
| 145          | SFL Flue Gas Collector with Gas Flex Spigot (0405705) Designed to accomodate a gas fire fitted to a masonry chimney it is a collector not a gas box Internal dimension H 525mm x W 380mm x D 305mm.                    | 125mm    | 0505056  | £183.11 |

### Gas Flue Boxes

#### Specflue Part Number 1805055



Image courtesy of Schiedel

#### Specflue Part Number 1805057



Specflue Part Number 1805091



Image courtesy of Schiedel

### Specflue Part Number 1805056



Image courtesy of Schiedel

### Specflue Part Number 1805095



Image courtesy of Schiedel

### Specflue Part Number 0505056



### Gas Flue Boxes

Specflue Part Number 1805048



Specflue Part Number 1805049



Specflue Part Number 1805054



### Gas Terminations for B-Vent



Image courtesy of Schiedel



| Suitable for: Ga                            | S                     |                       |                          |                         |                         |              |                        |          |
|---------------------------------------------|-----------------------|-----------------------|--------------------------|-------------------------|-------------------------|--------------|------------------------|----------|
| Designation Number: T250 N1 D Vm L11030 050 |                       |                       |                          |                         |                         |              |                        |          |
| Condensing                                  | Locking