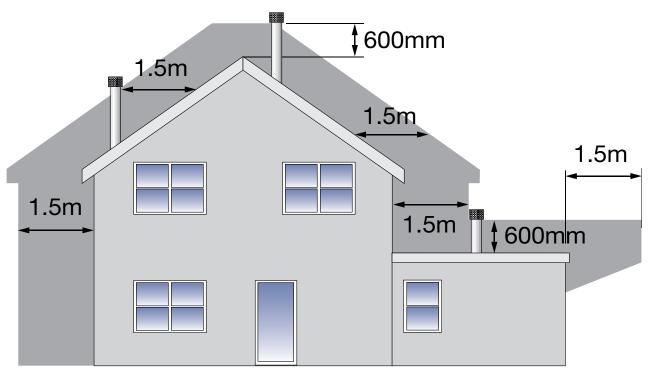

# Gas

| Vitreous Enamel Matt Black                      | 2.2  |
|-------------------------------------------------|------|
| Vitreous Enamel Gloss Black                     | 2.6  |
| Specvit - Matt Black Vitreous Enamel            | 2.9  |
| Flexible Liner & Fittings                       | 2.11 |
| IL - Twin Wall Gas Vent                         | 2.15 |
| Schiedel US - Concentric Balanced Flue System   | 2.18 |
| ICID Plus - Twin Wall Chimney System            | 2.20 |
| ICID Plus Matt Black - Twin Wall Chimney System | 2.27 |