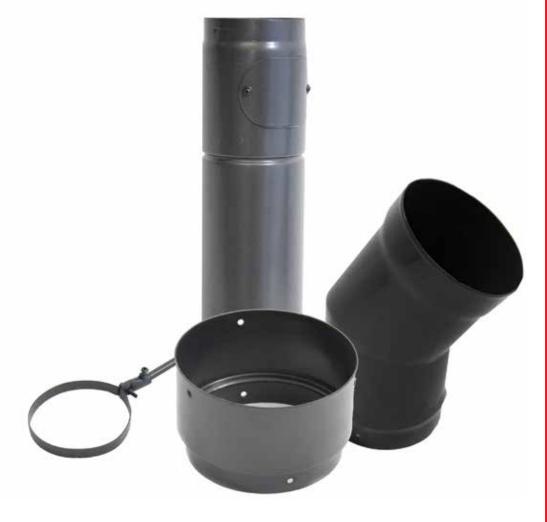

| Diameter | Part No. | Price  |
|-------------|-----------------------------------------------------------------------------------------------------------------------------|----------|----------|--------|
|             | MK3 Door –<br>Stainless Steel<br>Replacement Door<br>for 125 – 150mm<br>300mm pipes & 175<br>– 200mm 300mm<br>pipes & bends |          | 2300MK3  | £11.09 |
|             | MK4 Door –<br>Stainless Steel<br>Replacement Door<br>for 125 – 200mm,<br>500mm –1200mm<br>pipes                             |          | 2300MK4  | £12.98 |
|             | 8mm Universal<br>Test Point<br>Can be retro fitted to<br>allow draught reading<br>to be taken                               |          | 34UTP    | £12.14 |





2.5

## Vitreous Gloss Black

| Suitable for: Woodburning, Solid Fuel, Gas & Oil |                       |                       |                          |                                          |                         |              |                        |          |
|--------------------------------------------------|-----------------------|-----------------------|--------------------------|------------------------------------------|-------------------------|--------------|------------------------|----------|
| Condensing                                       | Locking<br>Bands Req. | Locking<br>Bands Inc. | Distance to Combustibles | Material                                 | Insulation<br>Thickness | Manufacturer | Manufactured in the UK | Warranty |
| X