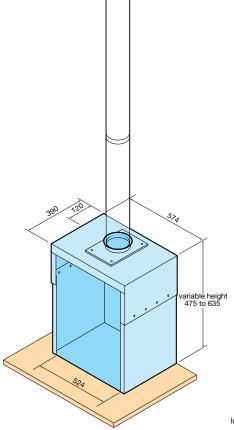

| £359.23 |
|                    | Back Boiler Box<br>(0405105)<br>Designed as an<br>enclosure for gas<br>fired back boiler units<br>which comply with<br>BS 7977-2: 2003<br>H 475-635mm, W<br>524mm, D 390mm                                                          | 125mm          | 0505051              | £252.05 |
|                    | LFE With IL Spigot<br>(0405905)<br>Designed for use with<br>ILFE gas fires<br>Must only be used<br>with modular one<br>piece appliances not<br>decorative gas fires<br>H 585mm x W<br>480mm x D 379mm<br>Internal dimensions        | 125mm          | 0505050              | £620.25 |

### Gas Flue Boxes

Specflue Part Number 0505048



Specflue Part Number 0505049



Image courtesy of SFL

Specflue Part Number 0505050



Specflue Part Number 0505051



Image courtesy of SFL

Image courtesy of SFL

## Schiedel US

| Suitable for: W                                                                         | oodburning, Solid     | Fuel, Gas & Oil       |                             |                  |                         |              |                        |          |
|-----------------------------------------------------------------------------------------|-----------------------|-----------------------|-----------------------------|------------------|-------------------------|--------------|------------------------|----------|
| <b>Designation Number:</b> T400 N1 W V3 L50040 G200, T200 H1 V2 L50040 050 (Condensing) |                       |                       |                             |                  |