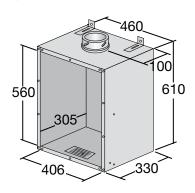

m x W 380mm x D 280mm.                                                 | 125mm    | 1805095  | £335.10 |
| 145          | SFL Flue Gas Collector with Gas Flex Spigot (0405705) Designed to accomodate a gas fire fitted to a masonry chimney it is a collector not a gas box Internal dimension H 525mm x W 380mm x D 305mm.                    | 125mm    | 0505056  | £183.11 |

### Gas Flue Boxes

#### Specflue Part Number 1805055



Image courtesy of Schiedel

#### Specflue Part Number 1805057



Specflue Part Number 1805091



Image courtesy of Schiedel

### Specflue Part Number 1805056



Image courtesy of Schiedel

### Specflue Part Number 1805095



Image courtesy of Schiedel

### Specflue Part Number 0505056



### Gas Flue Boxes

Specflue Part Number 1805048



Specflue Part Number 1805049



Specflue Part Number 1805054



### Gas Terminations for B-Vent



Image courtesy of Schiedel



| Suitable for: Ga                            | S                     |                       |                          |                         |                         |              |                        |          |
|---------------------------------------------|-----------------------|-----------------------|--------------------------|-------------------------|-------------------------|--------------|------------------------|----------|
| Designation Number: T250 N1 D Vm L11030 050 |                       |                       |                          |                         |                         |              |                        |          |
| Condensing