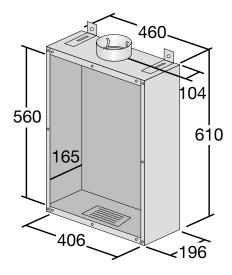

Flex Spigot (7791) For use with fires complying with BS7977-1 Fits most popular radiant gas fires Internal dimensions H 500mm x W 380mm x D 280mm.                                | 125mm    | 1805091  | £194.35 |
|              | VRV Double Skin with Gas Flex Spigot (7795) As the VRV Single Skin but twinwall construction for reduced condensation Internal dimensions H 500mm x W 380mm x D 280mm.                                                 | 125mm    | 1805095  | £335.10 |
| 145          | SFL Flue Gas Collector with Gas Flex Spigot (0405705) Designed to accomodate a gas fire fitted to a masonry chimney it is a collector not a gas box Internal dimension H 525mm x W 380mm x D 305mm.                    | 125mm    | 0505056  | £183.11 |

### Gas Flue Boxes

#### Specflue Part Number 1805055



Image courtesy of Schiedel

#### Specflue Part Number 1805057



Specflue Part Number 1805091



Image courtesy of Schiedel

### Specflue Part Number 1805056



Image courtesy of Schiedel

### Specflue Part Number 1805095



Image courtesy of Schiedel

### Specflue Part Number 0505056



### Gas Flue Boxes

Specflue Part Number 1805048



Specflue Part Number 1805049



Specflue Part Number 1805054



### Gas Terminations for B-Vent



Image courtesy of Schiedel



| Suitable for: Ga                            | S                     |                       |                          |                         |                         |              |                        |          |
|---------------------------------------------|-----------------------|-----------------------|-------