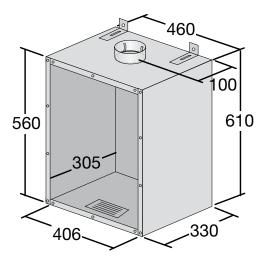

# Gas

| Vitreous Enamel Matt Black                      | 2.2  |
|-------------------------------------------------|------|
| Vitreous Enamel Gloss Black                     | 2.6  |
| Specvit - Matt Black Vitreous Enamel            | 2.9  |
| Flexible Liner & Fittings                       | 2.11 |
| IL - Twin Wall Gas Vent                         | 2.15 |
| Schiedel US - Concentric Balanced Flue System   | 2.18 |
| ICID Plus - Twin Wall Chimney System            | 2.20 |
| ICID Plus Matt Black - Twin Wall Chimney System | 2.27 |