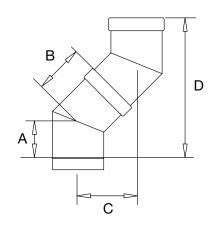

| 200mm    | 0908832  | £8.28  |
|                    | Adjustable Pipe                                                                                              | 125mm    | 0905833  | £28.25 |
|                    | Seal Kit  Must be used on adjustable pipes for condensing applications                                       | 150mm    | 0906833  | £35.39 |
|                    |                                                                                                              | 180mm    | 0907833  | £32.86 |
|                    |                                                                                                              | 200mm    | 0908833  | £34.90 |

### ICID Mitred Bend Dimensions



| 15° Elbow |     |     |     |     |  |  |  |  |
|-----------|-----|-----|-----|-----|--|--|--|--|
| Diameter  | 125 | 150 | 180 | 200 |  |  |  |  |
| A         | 63  | 63  | 63  | 64  |  |  |  |  |
| В         | 55  | 56  | 56  | 57  |  |  |  |  |
| С         | 31  | 31  | 31  | 31  |  |  |  |  |
| D         | 232 | 234 | 234 | 238 |  |  |  |  |

| 30° Elbow |     |     |     |     |
|-----------|-----|-----|-----|-----|
| Diameter  | 125 | 150 | 180 | 200 |
| A         | 66  | 70  | 73  | 77  |
| В         | 57  | 61  | 64  | 68  |
| С         | 62  | 66  | 69  | 73  |
| D         | 230 | 244 | 256 | 271 |

| 45° Elbow |     |     |     |     |
|-----------|-----|-----|-----|-----|
| Diameter  | 125 | 150 | 180 | 200 |
| Α         | 79  | 83  | 91  | 95  |
| В         | 70  | 74  | 82