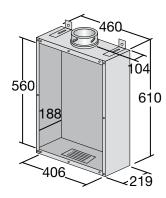

ation Internal dimensions H 500mm x W 380mm x D 280mm.                                                 | 125mm    | 1805095  | £335.10 |
| 145          | SFL Flue Gas Collector with Gas Flex Spigot (0405705) Designed to accomodate a gas fire fitted to a masonry chimney it is a collector not a gas box Internal dimension H 525mm x W 380mm x D 305mm.                    | 125mm    | 0505056  | £183.11 |

### Gas Flue Boxes

#### Specflue Part Number 1805055



Image courtesy of Schiedel

#### Specflue Part Number 1805057



Specflue Part Number 1805091



Image courtesy of Schiedel

### Specflue Part Number 1805056



Image courtesy of Schiedel

### Specflue Part Number 1805095



Image courtesy of Schiedel

### Specflue Part Number 0505056



### Gas Flue Boxes

Specflue Part Number 1805048



Specflue Part Number 1805049



Specflue Part Number 1805054



### Gas Terminations for B-Vent



Image courtesy of Schiedel



| Suitable for: Ga                            | S                     |                       |                          |                         |                         |              |                        |          |
|---------------------------------------------|-----------------------|-----------------------|--------------------------|-------------------------|-------------------------|--------------|------------------------|----------|
| Designation Number: T250 N1 D Vm L11030 050 |                       |                       |                          |                         |                         |              |                        |