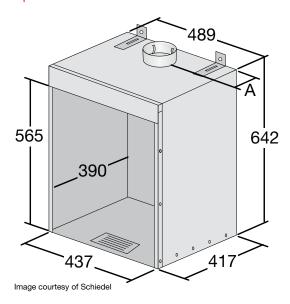

# Gas

| Vitreous Enamel Matt Black                      | 2.2  |
|-------------------------------------------------|------|
| Vitreous Enamel Gloss Black                     | 2.6  |
| Specvit - Matt Black Vitreous Enamel            | 2.9  |
| Flexible Liner & Fittings                       | 2.11 |
| IL - Twin Wall Gas Vent                         | 2.15 |
| Schiedel US - Concentric Balanced Flue System   | 2.18 |
| ICID Plus - Twin Wall Chimney System            | 2.20 |
| ICID Plus Matt Black - Twin Wall Chimney System | 2.27 |