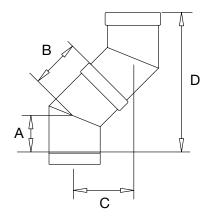

| 150mm    | 2106019  | £84.48  |
| 4            | 90° Bend                                                                                  | 125mm    | 2105021  | £128.89 |
|              | c/w Soot Door Used for changing flue direction with provision for inspection and cleaning | 150mm    | 2106021  | £136.82 |
| •            | 90° Tee Piece                                                                             | 125mm    | 2105043  | £173.48 |
|              | Enables connection<br>at rear of appliance<br>with horizontal<br>connection               | 150mm    | 2106043  | £175.12 |
|              | Cap included                                                                              |          |          |         |

### Specvit Mitred Bend Dimensions



| 30° Elbow |       |       |  |  |
|-----------|-------|-------|--|--|
| Diameter  | 125mm | 150mm |  |  |
| A         | 63    | 90    |  |  |
| В         | 83    | 130   |  |  |
| C         | 73    | 90    |  |  |
| D         | 273   | 381   |  |  |

| 45° Elbow |       |       |
|-----------|-------|-------|
| Diameter  | 125mm | 150mm |
| A         | 105   | 110   |
| В         | 120   | 150   |
| С         | 122   | 140   |
| D         | 336   | 383   |

| 90° Elbow |       |       |  |  |
|-----------|-------|-------|--|--|
| Diameter  | 125mm | 150mm |  |  |
| Α         | 75    | 110   |  |  |
| В         | 165   | 175   |  |  |
| C         | 303   | 357   |  |  |
| D         | 348   | 402   |  |  |





Specvit is friction fit so only needs fire cement or sealant adhesive used at