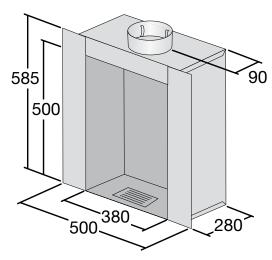

# Gas

| Vitreous Enamel Matt Black                      | 2.2  |
|-------------------------------------------------|------|
| Vitreous Enamel Gloss Black                     | 2.6  |
| Specvit - Matt Black Vitreous Enamel            | 2.9  |
| Flexible Liner & Fittings                       | 2.11 |
| IL - Twin Wall Gas Vent                         | 2.15 |
| Schiedel US - Concentric Balanced Flue System   | 2.18 |
| ICID Plus - Twin Wall Chimney System            | 2.20 |
| ICID Plus Matt Black - Twin Wall Chimney System | 2.27 |