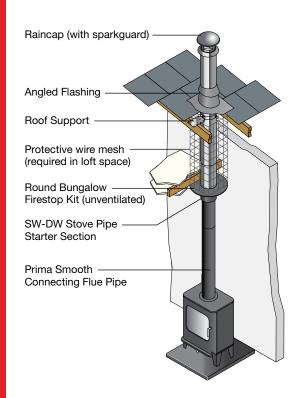

# Gas

| Vitreous Enamel Matt Black                      | 2.2  |
|-------------------------------------------------|------|
| Vitreous Enamel Gloss Black                     | 2.6  |
| Specvit - Matt Black Vitreous Enamel            | 2.9  |
| Flexible Liner & Fittings                       | 2.11 |
| IL - Twin Wall Gas Vent                         | 2.15 |
| Schiedel US - Concentric Balanced Flue System   | 2.18 |
| ICID Plus - Twin Wall Chimney System            | 2.20 |
| ICID Plus Matt Black - Twin Wall Chimney System | 2.27 |