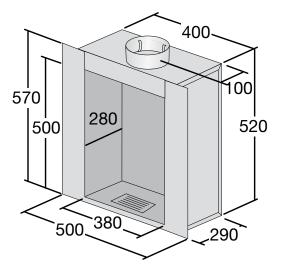

# Gas

| Vitreous Enamel Matt Black                      | 2.2  |
|-------------------------------------------------|------|
| Vitreous Enamel Gloss Black                     | 2.6  |
| Specvit - Matt Black Vitreous Enamel            | 2.9  |
| Flexible Liner & Fittings                       | 2.11 |
| IL - Twin Wall Gas Vent                         | 2.15 |
| Schiedel US - Concentric Balanced Flue System   | 2.18 |
| ICID Plus - Twin Wall Chimney System            | 2.20 |
| ICID Plus Matt Black - Twin Wall Chimney System | 2.27 |