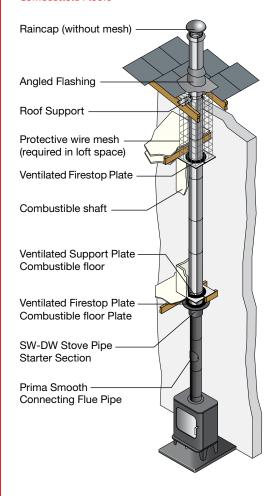

| 63  | 63  | 63  | 64  |  |  |  |  |
| В         | 55  | 56  | 56  | 57  |  |  |  |  |
| С         | 31  | 31  | 31  | 31  |  |  |  |  |
| D         | 232 | 234 | 234 | 238 |  |  |  |  |

| 30° Elbow |     |     |     |     |
|-----------|-----|-----|-----|-----|
| Diameter  | 125 | 150 | 180 | 200 |
| A         | 66  | 70  | 73  | 77  |
| В         | 57  | 61  | 64  | 68  |
| С         | 62  | 66  | 69  | 73  |
| D         | 230 | 244 | 256 | 271 |

| 45° Elbow |     |     |     |     |
|-----------|-----|-----|-----|-----|
| Diameter  | 125 | 150 | 180 | 200 |
| Α         | 79  | 83  | 91  | 95  |
| В         | 70  | 74  | 82  | 86  |
| С         | 105 | 111 | 122 | 128 |
| D         | 254 | 268 | 295 | 309 |

## Typical ICID Plus Installations

### INTERNAL HOUSE Combustible Floors



#### INTERNAL HOUSE Non Combustible Floors



#### INTERNAL BUNGALOW (VENTILATED LOFT SPACE) Combustible and Non-Combustible floors



EXTERNAL
System Chimney



## ICID Plus Matt Black

| Suitable for: W                                                                                                                                                          | oodburning, Solid     | Fuel, Gas & Oil       |                             |                              |                         |              |                        |                                         |
|--------------------------------------------------------------------------------------------------------------------------------------------------------------------------|-----------------------|-----------------------|-