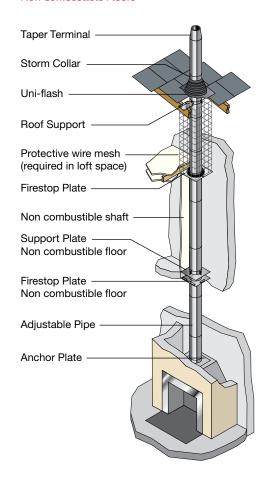

| 55  | 56  | 56  | 57  |  |  |  |  |
| С         | 31  | 31  | 31  | 31  |  |  |  |  |
| D         | 232 | 234 | 234 | 238 |  |  |  |  |

| 30° Elbow |     |     |     |     |
|-----------|-----|-----|-----|-----|
| Diameter  | 125 | 150 | 180 | 200 |
| A         | 66  | 70  | 73  | 77  |
| В         | 57  | 61  | 64  | 68  |
| С         | 62  | 66  | 69  | 73  |
| D         | 230 | 244 | 256 | 271 |

| 45° Elbow |     |     |     |     |
|-----------|-----|-----|-----|-----|
| Diameter  | 125 | 150 | 180 | 200 |
| Α         | 79  | 83  | 91  | 95  |
| В         | 70  | 74  | 82  | 86  |
| С         | 105 | 111 | 122 | 128 |
| D         | 254 | 268 | 295 | 309 |

## Typical ICID Plus Installations

### INTERNAL HOUSE Combustible Floors



#### INTERNAL HOUSE Non Combustible Floors



#### INTERNAL BUNGALOW (VENTILATED LOFT SPACE) Combustible and Non-Combustible floors



EXTERNAL
System Chimney



## ICID Plus Matt Black

| Suitable for: W                                                                                                                                                          | oodburning, Solid     | Fuel, Gas & Oil       |                             |                              |                         |              |                        |                                         |
|--------------------------------------------------------------------------------------------------------------------------------------------------------------------------|-----------------------|-----------------------|-----------------------------|-----------------