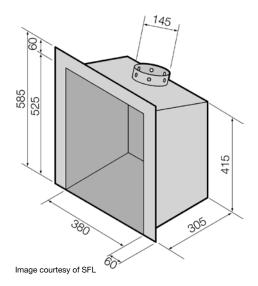

e Skin but twinwall construction for reduced condensation Internal dimensions H 500mm x W 380mm x D 280mm.                                                 | 125mm    | 1805095  | £335.10 |
| 145          | SFL Flue Gas Collector with Gas Flex Spigot (0405705) Designed to accomodate a gas fire fitted to a masonry chimney it is a collector not a gas box Internal dimension H 525mm x W 380mm x D 305mm.                    | 125mm    | 0505056  | £183.11 |

### Gas Flue Boxes

#### Specflue Part Number 1805055



Image courtesy of Schiedel

#### Specflue Part Number 1805057



Specflue Part Number 1805091



Image courtesy of Schiedel

### Specflue Part Number 1805056



Image courtesy of Schiedel

### Specflue Part Number 1805095



Image courtesy of Schiedel

### Specflue Part Number 0505056



### Gas Flue Boxes

Specflue Part Number 1805048



Specflue Part Number 1805049



Specflue Part Number 1805054



### Gas Terminations for B-Vent



Image courtesy of Schiedel



| Suitable for: Ga                            | S                     |                       |                          |                         |                         |              |                        |          |
|---------------------------------------------|-----------------------|-----------------------|--------------------------|-------------------------|-------------------------|--------------|------------------------|----------|
| Designation Number: T250 N1 D Vm L11030 050 |                       |                       |                          |                         |