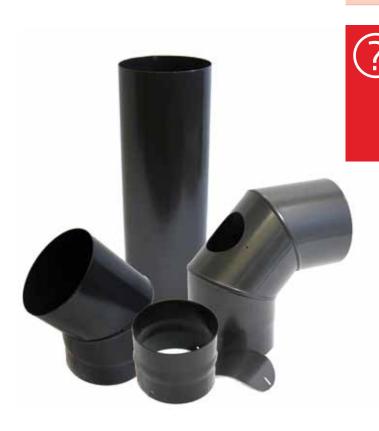

# Gas

| Vitreous Enamel Matt Black                      | 2.2  |
|-------------------------------------------------|------|
| Vitreous Enamel Gloss Black                     | 2.6  |
| Specvit - Matt Black Vitreous Enamel            | 2.9  |
| Flexible Liner & Fittings                       | 2.11 |
| IL - Twin Wall Gas Vent                         | 2.15 |
| Schiedel US - Concentric Balanced Flue System   | 2.18 |
| ICID Plus - Twin Wall Chimney System            | 2.20 |
| ICID Plus Matt Black - Twin Wall Chimney System | 2.27 |

## Vitreous Matt Black

| Suitable for: Woodburning, Solid Fuel, Gas & Oil |                       |                       |                          |                                          |                         |              |                        |          |
|--------------------------------------------------|-----------------------|-----------------------|--------------------------|------------------------------------------|-------------------------|--------------|------------------------|----------|
| Condensing                                       | Locking<br>Bands Req. | Locking<br>Bands Inc. | Distance to Combustibles | Material                                 | Insulation<br>Thickness | Manufacturer | Manufactured in the UK | Warranty |
| X                                                | X                     | X                     | 3 x Diameter             | 1.2mm Mild<br>Steel 2 coats<br>of enamel | N/A                     | Pennine      | <b>/</b>               | 1 Year   |