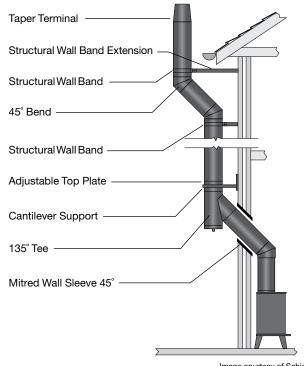

# Gas

| Vitreous Enamel Matt Black                      | 2.2  |
|-------------------------------------------------|------|
| Vitreous Enamel Gloss Black                     | 2.6  |
| Specvit - Matt Black Vitreous Enamel            | 2.9  |
| Flexible Liner & Fittings                       | 2.11 |
| IL - Twin Wall Gas Vent                         | 2.15 |
| Schiedel US - Concentric Balanced Flue System   | 2.18 |
| ICID Plus - Twin Wall Chimney System            | 2.20 |
| ICID Plus Matt Black - Twin Wall Chimney System | 2.27 |