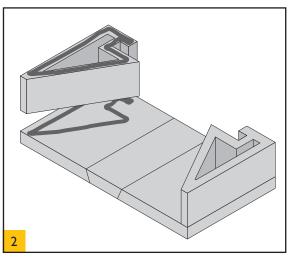

## MAGNUM FIRECHEST

**INSTALLATION INSTRUCTIONS** 

Bed base slabs onto a suitable foundation using mortar. Check it is plumb and level.

Bed the first back element using lip glue beads as shown above. Lip glue joints should be 2-3mm thick, wipe away any excess.

Bed the first layer of Gather as above using beads of lip glue. Check it is plumb and level.

Mix the lip glue as per instructions on bag. Using the supplied application bag bed the first 2 side elements using lip glue beads as shown above.