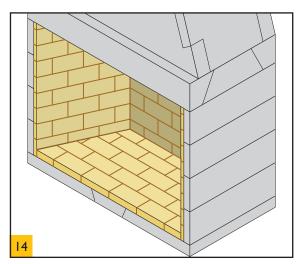

Cut 50mm thick firebricks and glue to the back of firechest with firebrick mortar.

Cut 25mm thick firebricks and glue to the sides of firechest with firebrick mortar.

Point in the firebricks with the firebrick mortar and wipe away excess.