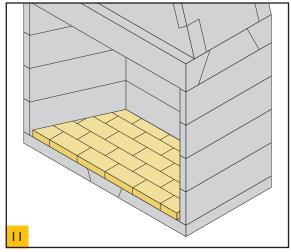

Bed the next front section of the gather as above.

Bed the 2 side sections of the gather as above.

Bed on the top plate slab. Check all plumb and level, remove any excess glue.

Cut 50mm thick firebricks and lay loose on the base. Glue the front row of bricks with firebrick mortar as per the instructions on the bag.

Cut 50mm thick firebricks and glue to the back of firechest with firebrick mortar.

Cut 25mm thick firebricks and glue to the sides of firechest with firebrick mortar.

Point in the firebricks with the firebrick mortar and wipe away excess.