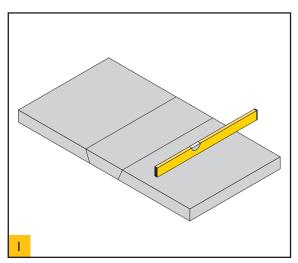

## MAGNUM FIRECHEST

**INSTALLATION INSTRUCTIONS** 

Bed base slabs onto a suitable foundation using mortar. Check it is plumb and level.

Bed the first back element using lip glue beads as shown above. Lip glue joints should be 2-3mm thick, wipe away any excess.