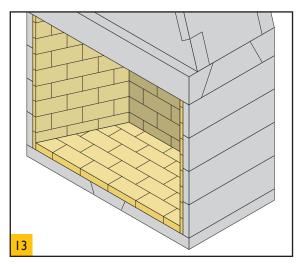

Cut 50mm thick firebricks and glue to the back of firechest with firebrick mortar.

Cut 25mm thick firebricks and glue to the sides of firechest with firebrick mortar.

Point in the firebricks with the firebrick mortar and wipe away excess.