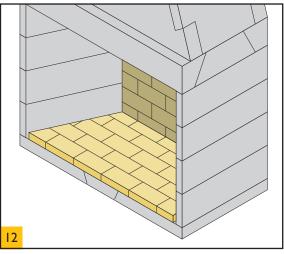

Bed the next front section of the gather as above.

Bed the 2 side sections of the gather as above.

Bed on the top plate slab. Check all plumb and level, remove any excess glue.

Cut 50mm thick firebricks and lay loose on the base. Glue the front row of bricks with firebrick mortar as per the instructions on the bag.

Cut 50mm thick firebricks and glue to the back of firechest with firebrick mortar.

Cut 25mm thick firebricks and glue to the sides of firechest with firebrick mortar.

Point in the firebricks with the firebrick mortar and wipe away excess.