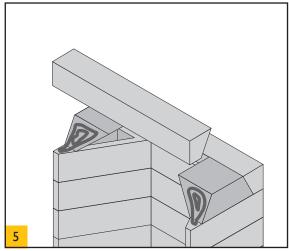

Bed the next front section of the gather as above.

Bed the 2 side sections of the gather as above.

Bed on the top plate slab. Check all plumb and level, remove any excess glue.

Cut 50mm thick firebricks and lay loose on the base. Glue the front row of bricks with firebrick mortar as per the instructions on the bag.

Cut 50mm thick firebricks and glue to the back of firechest with firebrick mortar.

Cut 25mm thick firebricks and glue to the sides of firechest with firebrick mortar.

Point in the firebricks with the firebrick mortar and wipe away excess.