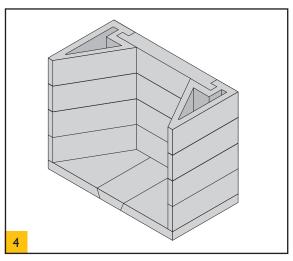

Bed the next 3 layers in the same way making sure all is plumb and level.

Fit the damper loose onto the gather elements. No mortar or lip glue is used to fit the damper.

Bed the next back section of the gather as above.

Bed the next front section of the gather as above.

Bed the 2 side sections of the gather as above.

Bed on the top plate slab. Check all plumb and level, remove any excess glue.

Cut 50mm thick firebricks and lay loose on the base. Glue the front row of bricks with firebrick mortar as per the instructions on the bag.