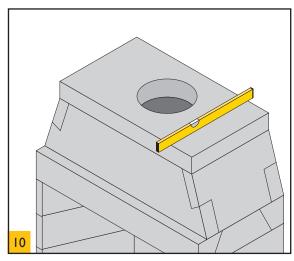

Bed the next front section of the gather as above.

Bed the 2 side sections of the gather as above.

Bed on the top plate slab. Check all plumb and level, remove any excess glue.

Cut 50mm thick firebricks and lay loose on the base. Glue the front row of bricks with firebrick mortar as per the instructions on the bag.