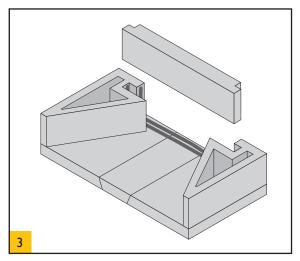

Bed the first layer of Gather as above using beads of lip glue. Check it is plumb and level.

Mix the lip glue as per instructions on bag. Using the supplied application bag bed the first 2 side elements using lip glue beads as shown above.

Bed the next 3 layers in the same way making sure all is plumb and level.

Fit the damper loose onto the gather elements. No mortar or lip glue is used to fit the damper.

Bed the next back section of the gather as above.