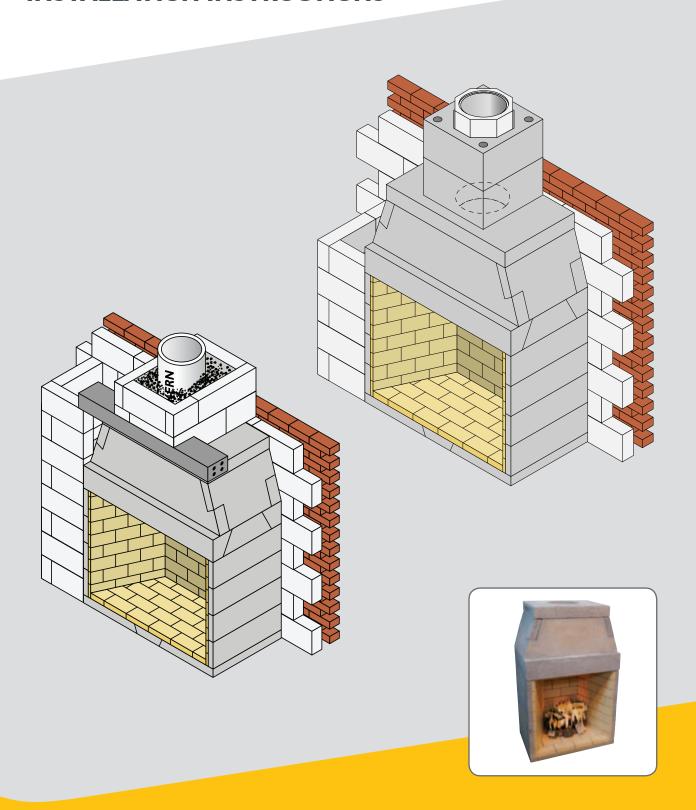

## MAGNUM FIRECHEST

**INSTALLATION INSTRUCTIONS** 

Bed base slabs onto a suitable foundation using mortar. Check it is plumb and level.

Bed the first back element using lip glue beads as shown above. Lip glue joints should be 2-3mm thick, wipe away any excess.

Bed the first layer of Gather as above using beads of lip glue. Check it is plumb and level.

Mix the lip glue as per instructions on bag. Using the supplied application bag bed the first 2 side elements using lip glue beads as shown above.

Bed the next 3 layers in the same way making sure all is plumb and level.

Fit the damper loose onto the gather elements. No mortar or lip glue is used to fit the damper.

Bed the next back section of the gather as above.

Bed the next front section of the gather as above.

Bed the 2 side sections of the gather as above.

Bed on the top plate slab. Check all plumb and level, remove any excess glue.

Cut 50mm thick firebricks and lay loose on the base. Glue the front row of bricks with firebrick mortar as per the instructions on the bag.

Cut 50mm thick firebricks and glue to the back of firechest with firebrick mortar.

Cut 25mm thick firebricks and glue to the sides of firechest with firebrick mortar.

Point in the firebricks with the firebrick mortar and wipe away excess.

The firechest requires 100mm thickness of brick or block work around each side and behind the back of the firechest to comply with building regulations. Combustion air is also required for correct function as per the table alongside.

| Size of Firechest | Free Air (cm <sup>2</sup> ) | Free Air (mm <sup>2</sup> ) |
|-------------------|-----------------------------|-----------------------------|
| 500               | 200                         | 20,000                      |
| 950               | 248                         | 24,800                      |
| 1100              | 338                         | 33,800                      |
| 1200              | 385                         | 38,500                      |