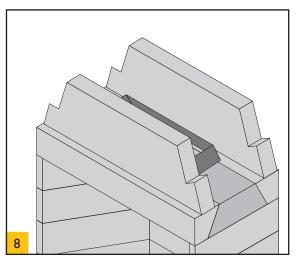

Bed the next 3 layers in the same way making sure all is plumb and level.

Fit the damper loose onto the gather elements. No mortar or lip glue is used to fit the damper.

Bed the next back section of the gather as above.

Bed the next front section of the gather as above.

Bed the 2 side sections of the gather as above.

Bed on the top plate slab. Check all plumb and level, remove any excess glue.

Cut 50mm thick firebricks and lay loose on the base. Glue the front row of bricks with firebrick mortar as per the instructions on the bag.