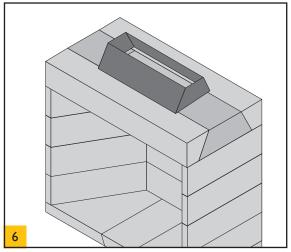

Bed the next 3 layers in the same way making sure all is plumb and level.

Fit the damper loose onto the gather elements. No mortar or lip glue is used to fit the damper.

Bed the next back section of the gather as above.