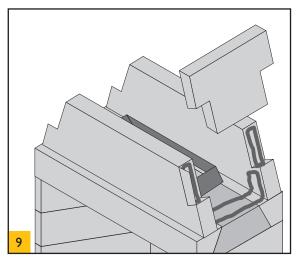

Bed the next 3 layers in the same way making sure all is plumb and level.

Fit the damper loose onto the gather elements. No mortar or lip glue is used to fit the damper.

Bed the next back section of the gather as above.

Bed the next front section of the gather as above.

Bed the 2 side sections of the gather as above.

Bed on the top plate slab. Check all plumb and level, remove any excess glue.

Cut 50mm thick firebricks and lay loose on the base. Glue the front row of bricks with firebrick mortar as per the instructions on the bag.