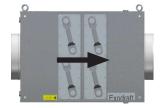

## **Installation Options BP Series**

Due to their compact design exodraft Basic Series heat exchangers have a minimal space requirement. Basic Series heat exchangers are fitted with 4 lifting eyes which can be screwed into threaded mountings at each corner of the heat exchanger for optimal fitting and mounting in multiple mounting orientations. Installation options: