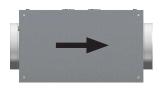

## **Installation Options SP Series**

Due to their compact design exodraft Basic Series heat exchangers have a minimal space requirement. Basic Series heat exchangers are fitted with 4 lifting eyes which can be screwed into threaded mountings at each corner of the heat exchanger for optimal fitting and mounting in multiple mounting orientations. Installation options: