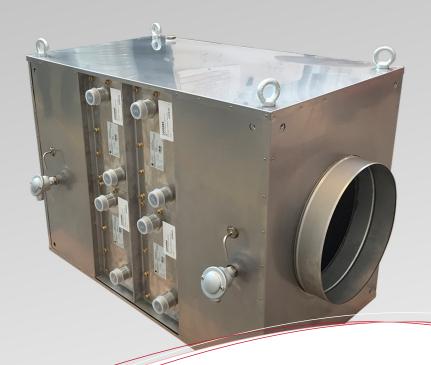

## **Installation Options SP Series**

Due to their compact design exodraft Basic Series heat exchangers have a minimal space requirement. Basic Series heat exchangers are fitted with 4 lifting eyes which can be screwed into threaded mountings at each corner of the heat exchanger for optimal fitting and mounting in multiple mounting orientations. Installation options:

## **Installation Options BP Series**

Due to their compact design exodraft Basic Series heat exchangers have a minimal space requirement. Basic Series heat exchangers are fitted with 4 lifting eyes which can be screwed into threaded mountings at each corner of the heat exchanger for optimal fitting and mounting in multiple mounting orientations. Installation options: