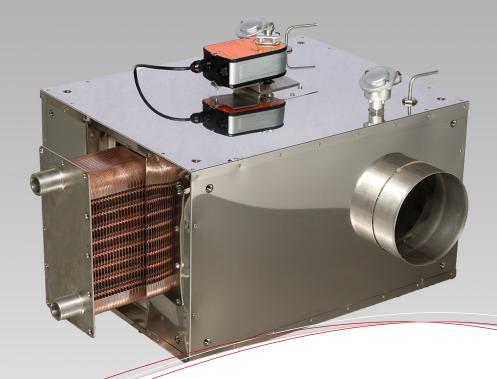

## **Installation Options SP Series**

Due to their compact design exodraft Basic Series heat exchangers have a minimal space requirement. Basic Series heat exchangers are fitted with 4 lifting eyes which can be screwed into threaded mountings at each corner of the heat exchanger for optimal fitting and mounting in multiple mounting orientations. Installation options:

## **Installation Options BP Series**

Due to their compact design exodraft Basic Series heat exchangers have a minimal space requirement. Basic Series heat exchangers are fitted with 4 lifting eyes which can be screwed into threaded mountings at each corner of the heat exchanger for optimal fitting and mounting in multiple mounting orientations. Installation options: